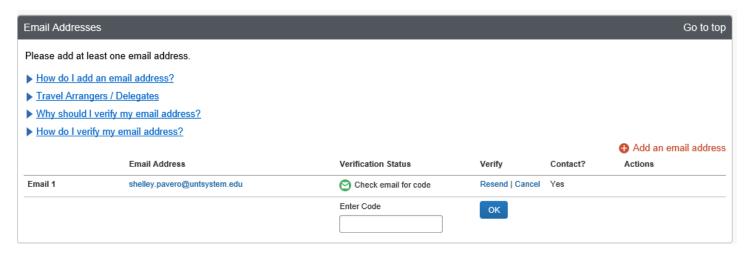

IN MESSAGE BOX

VALIDATE WORK AND HOME PHONE NUMBERS / ADD ADDITIONAL NUMBERS AS NEEDED

## "REGISTER AND MANAGE YOUR MOBILE DEVICES HERE"

NAME MOBILE DEVISE / I.E. SHELLEY'S CELL PHONE

DEVISE TYPE / FROM DROP DOWN MENU SELECT THE PHONE TYPE / I.E. IPHONE

MOBILE PHONE NUMBER / FROM DROP DOWN MENU SELECT COUNTRY AND VALIDATE MOBILE PHONE NUMBER

PRIMARY MOBILE PHONE / ENSURE BOX REMAINS CHECK (THIS IS THE NUMBER THE TRAVELER WISHES TO RECEIVE ALERTS ON

RISK MESSAGING AGREEMENT - OPT IN BY SELECTING OK



#### AFTER SELECTING "OK" SCREEN WILL LOOK LIKE



#### STEP 5 / EMAIL ADDRESS

VERIFY EMAIL ADDRESS IS CORRECT (EMAIL ADDRESS DEFAULTS TO UNT EMAIL ADDRESS ON FILE WITH HR)



## SELECT VERIFY / ENSURE EMAIL WAS RECEIVED / SELECT OK



#### CHECK EMAIL FOR CODE AND ENTER / SELECT OK



## COPY AND PAST ENTER CODE FROM EMAIL / EMAIL VERIFICATION STATUS = VERIFIED / SELECT OK



## STEP 6 / COMPLETE EMERGENCY CONTACT INFORMATION



# STEP 7 / COMPLETE TRAVEL PREFERENCES

# TRAVEL NETWORK / AGREE TO TERMS AND CONDITIONS

COMPLETE TSA SECURE FLIGHT INFORMATION (REQUIRED) - ONCE ENTERED THEN MASKED / SAVE

| Travel Preferences                                                                                              | Go to top       |
|-----------------------------------------------------------------------------------------------------------------|-----------------|
| Eligible for the following discount travel rates/fare classes                                                   |                 |
| AAA/CAA Government Military Senior/AARP