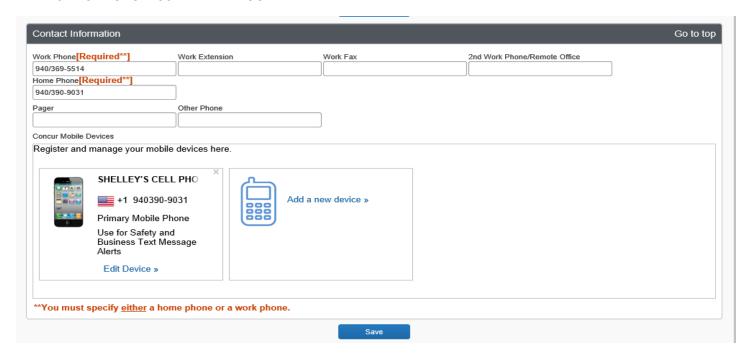

OX

IF NOT TYPE IN THE UNT BUILDING ADDRESS

**SAVE CHANGES** 



## STEP 3 / CONFIRM HOME ADDRESS (ADDRESS DEFAULT TO ADDRESS ON FILE WITH HR)

#### MAKE ANY NECESSARY CHANGES



## STEP 4 / CONCUR LOCATE INFORMATION



#### SELECT "OK" IN MESSAGE BOX

VALIDATE WORK AND HOME PHONE NUMBERS / ADD ADDITIONAL NUMBERS AS NEEDED

## "REGISTER AND MANAGE YOUR MOBILE DEVICES HERE"

NAME MOBILE DEVISE / I.E. SHELLEY'S CELL PHONE

DEVISE TYPE / FROM DROP DOWN MENU SELECT THE PHONE TYPE / I.E. IPHONE

MOBILE PHONE NUMBER / FROM DROP DOWN MENU SELECT COUNTRY AND VALIDATE MOBILE PHONE NUMBER

PRIMARY MOBILE PHONE / ENSURE BOX REMAINS CHECK (THIS IS THE NUMBER THE TRAVELER WISHES TO RECEIVE ALERTS ON

RISK MESSAGING AGREEMENT - OPT IN BY SELECTING OK



#### AFTER SELECTING "OK" SCREEN WILL LOOK LIKE



#### STEP 5 / EMAIL ADDRESS

VERIFY EMAIL ADDRESS IS CORRECT (EMAIL ADDRESS DEFAULTS TO UNT EMAIL ADDRESS ON FILE WITH HR)



## SELECT VERIFY / ENSURE EMAIL WAS RECEIVED / SELECT OK



#### CHECK EMAIL FOR CODE AND ENTER / SELECT OK



## COPY AND PAST ENTER CODE FROM EMAIL / EMAIL VERIFICATION STATUS = VERIFIED / SELECT OK



## STEP 6 / COMPLETE EMERGENCY CONTACT INFORMATION



# STEP 7 / COMPLETE TRAVEL PREFERENCES

# TRAVEL NETWORK / AGREE TO TERMS AND CONDITIONS

COMPLETE TSA SECURE FLIGHT INFORMATION (REQUIRED) - ONCE ENTERED THEN MASKED / SAVE

| Travel Preferences                                                                                              | Go to top       |
|--------------------------------------------------------------------------------------------------------