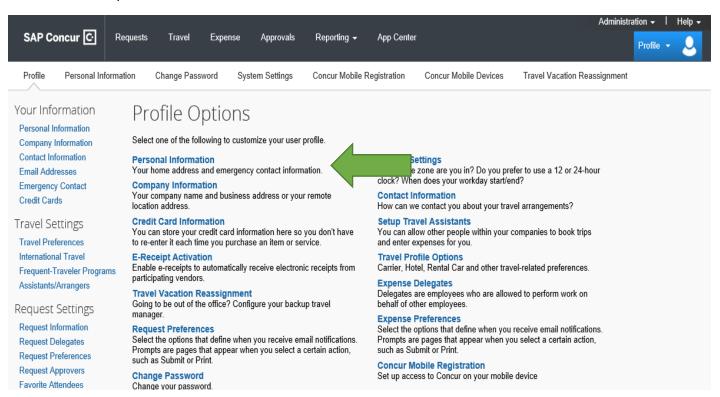

## MYUNT.EDU / CONCUR WEBSITE / SSO

### CONCUR HOME PAGE / PROFILE / PROFILE SETTINGS



#### PROFILE OPTIONS / PERSONAL INFORMATION



#### STEP 1 / VALIDATE THAT PERSONAL INFORMATION IS CORRECT



# STEP 2 / USING DROP DOWN FOR "ASSIGNED LOCATION" ADD HOME BASE

IF LOCATION ADDRESS IS THE SAME AS THE ASSIGNED LOCATION ADDRESS CHECK BOX

IF NOT TYPE IN THE UNT BUILDING ADDRESS

**SAVE CHANGES** 



## STEP 3 / CONFIRM HOME ADDRESS (ADDRESS DEFAULT TO ADDRESS ON FILE WITH HR)

#### MAKE ANY NECESSARY CHANGES



## STEP 4 / CONCUR LOCATE INFORMATION



#### SELECT "OK" IN MESSAGE BOX

VALIDATE WORK AND HOME PHONE NUMBERS / ADD ADDITIONAL NUMBERS AS NEEDED

## "REGISTER AND MANAGE YOUR MOBILE DEVICES HERE"

NAME MOBILE DEVISE / I.E. SHELLEY'S CELL PHONE

DEVISE TYPE / FROM DROP DOWN MENU SELECT THE PHONE TYPE / I.E. IPHONE

MOBILE PHONE NUMBER / FROM DROP DOWN MENU SELECT COUNTRY AND VALIDATE MOBILE PHONE NUMBER

PRIMARY M