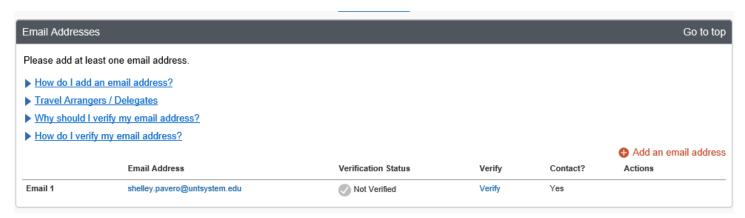

#### STEP 5 / EMAIL ADDRESS

VERIFY EMAIL ADDRESS IS CORRECT (EMAIL ADDRESS DEFAULTS TO UNT EMAIL ADDRESS ON FILE WITH HR)

## SELECT VERIFY / ENSURE EMAIL WAS RECEIVED / SELECT OK