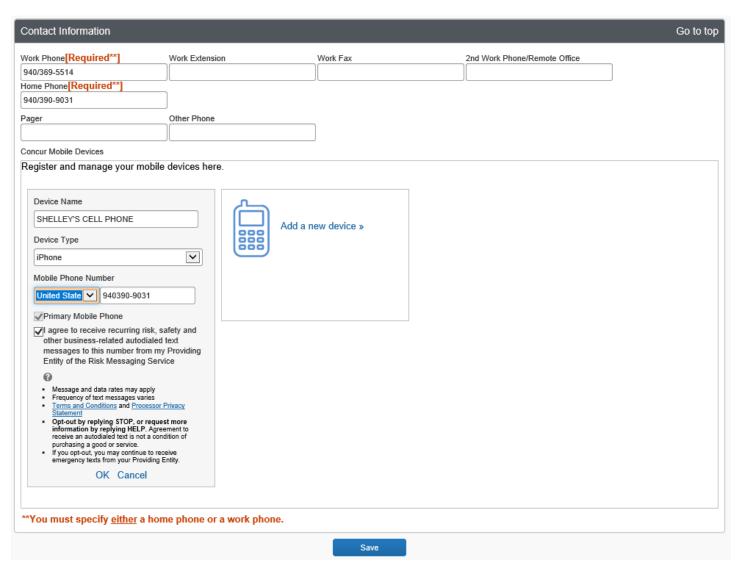

## "REGISTER AND MANAGE YOUR MOBILE DEVICES HERE"

NAME MOBILE DEVISE / I.E. SHELLEY'S CELL PHONE

DEVISE TYPE / FROM DROP DOWN MENU SELECT THE PHONE TYPE / I.E. IPHONE

MOBILE PHONE NUMBER / FROM DROP DOWN MENU SELECT COUNTRY AND VALIDATE MOBILE PHONE NUMBER

PRIMARY MOBILE PHONE / ENSURE BOX REMAINS CHECK (THIS IS THE NUMBER THE TRAVELER WISHES TO RECEIVE ALERTS ON

RISK MESSAGING AGREEMENT - OPT IN BY SELECTING OK