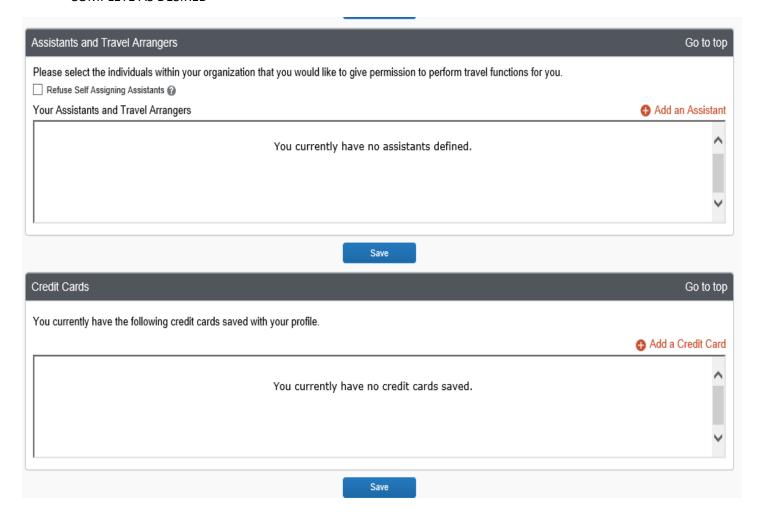

|                 |
| Your Frequent Traveler, Driver, and Hotel Guest Programs                                                        | ♣ Add a Program |
| No programs defined                                                                                             | ^               |
|                                                                                                                 |                 |
|                                                                                                                 |                 |
|                                                                                                                 | ~               |



# STEP 8 / TRAVEL ARRANGERS & CREDIT CARDS

## **COMPLETE AS DESIRED**