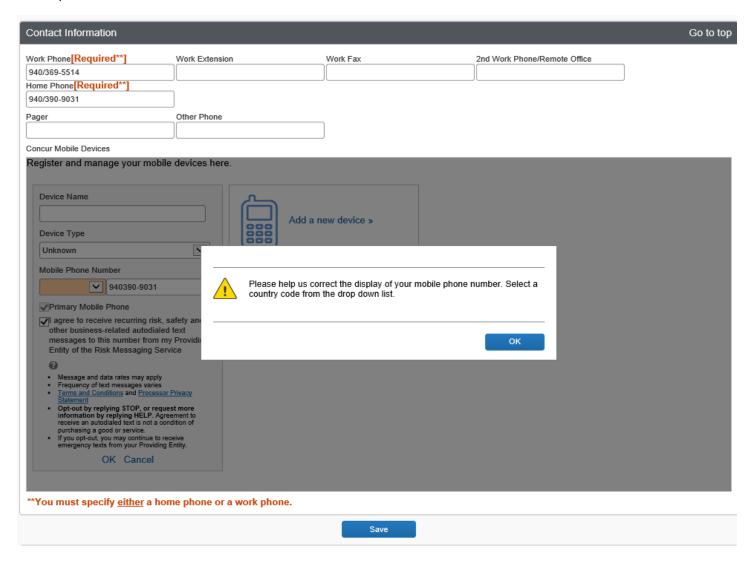

#### SELECT "OK" IN MESSAGE BOX

VALIDATE WORK AND HOME PHONE NUMBERS / ADD ADDITIONAL NUMBERS AS NEEDED

## "REGISTER AND MANAGE YOUR MOBILE DEVICES HERE"

NAME MOBILE DEVISE / I.E. SHELLEY'S CELL PHONE

DEVISE TYPE / FROM DROP DOWN MENU SELECT THE PHONE TYPE / I.E. IPHONE

MOBILE PHONE NUMBER / FROM DROP DOWN MENU SELECT COUNTRY AND VALIDATE MOBILE PHONE NUMBER

PRIMARY MOBILE PHONE / ENSURE BOX REMAINS CHECK (THIS IS THE NUMBER THE TRAVELER WISHES TO RECEIVE ALERTS ON

RISK MESSAGING AGREEMENT - OPT IN BY SELECTING OK