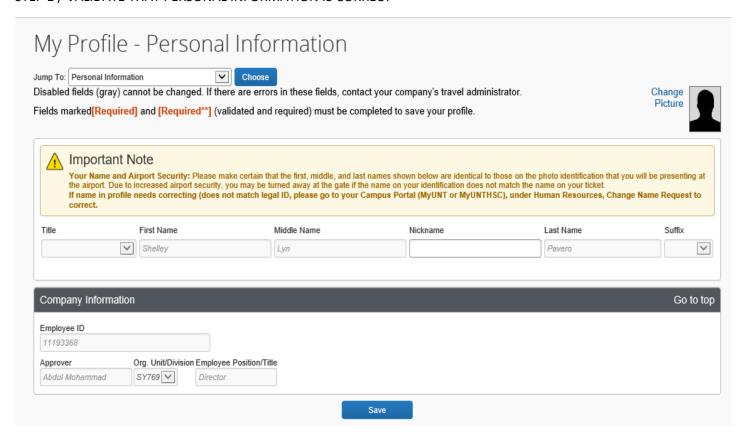

## MYUNT.EDU / CONCUR WEBSITE / SSO

### CONCUR HOME PAGE / PROFILE / PROFILE SETTINGS



#### PROFILE OPTIONS / PERSONAL INFORMATION



#### STEP 1 / VALIDATE THAT PERSONAL INFORMATION IS CORRECT



# STEP 2 / USING DROP DOWN FOR "ASSIGNED LOCATION" ADD HOME BASE

IF LOCATION ADDRESS IS THE SAME AS THE ASSIGNED LOCATION ADDRESS CHECK BOX

IF NOT TYPE IN THE UNT BUILDING ADDRESS

**SAVE CHANGES** 



## STEP 3 / CONFIRM HOME ADDRESS (ADDRESS DEFAULT TO ADDRESS ON FILE WITH HR)

#### MAKE ANY NECESSARY CHANGES



## STEP 4 / CONCUR LOCATE INFORMATION



#### SELECT "OK" IN MESSAGE BOX

VALIDATE WORK AND HOME PHONE NUMBERS / ADD ADDITIONAL NUMBERS AS NEEDED

## "REGISTER AND MANAGE YOUR MOBILE DEVICES HERE"

NAME MOBILE DEVISE / I.E. SHELLEY'S CELL PHONE

DEVISE TYPE / FROM DROP DOWN MENU SELECT THE PHONE TYPE / I.E. IPHONE

MOBILE PHONE NUMBER / FROM DROP DOWN MENU SELECT COUNTRY AND VALIDATE MOBILE PHONE NUMBER

PRIMARY MOBILE PHONE / ENSURE BOX REMAINS CHECK (THIS IS THE NUMBER THE