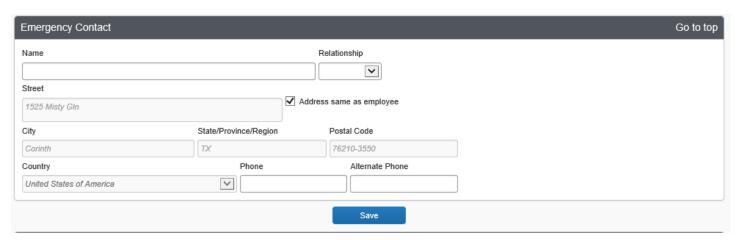

OBILE DEVISE / I.E. SHELLEY'S CELL PHONE

DEVISE TYPE / FROM DROP DOWN MENU SELECT THE PHONE TYPE / I.E. IPHONE

MOBILE PHONE NUMBER / FROM DROP DOWN MENU SELECT COUNTRY AND VALIDATE MOBILE PHONE NUMBER

PRIMARY MOBILE PHONE / ENSURE BOX REMAINS CHECK (THIS IS THE NUMBER THE TRAVELER WISHES TO RECEIVE ALERTS ON

RISK MESSAGING AGREEMENT - OPT IN BY SELECTING OK



#### AFTER SELECTING "OK" SCREEN WILL LOOK LIKE



#### STEP 5 / EMAIL ADDRESS

VERIFY EMAIL ADDRESS IS CORRECT (EMAIL ADDRESS DEFAULTS TO UNT EMAIL ADDRESS ON FILE WITH HR)



## SELECT VERIFY / ENSURE EMAIL WAS RECEIVED / SELECT OK



#### CHECK EMAIL FOR CODE AND ENTER / SELECT OK



## COPY AND PAST ENTER CODE FROM EMAIL / EMAIL VERIFICATION STATUS = VERIFIED / SELECT OK



## STEP 6 / COMPLETE EMERGENCY CONTACT INFORMATION



# STEP 7 / COMPLETE TRAVEL PREFERENCES

# TRAVEL NETWORK / AGREE TO TERMS AND CONDITIONS

COMPLETE TSA SECURE FLIGHT INFORMATION (REQUIRED) - ONCE ENTERED THEN MASKED / SAVE

| Travel Preferences                                                                                              | Go to top       |
|-----------------------------------------------------------------------------------------------------------------|-----------------|
| Eligible for the following discount travel rates/fare classes                                                   |                 |
| AAA/CAA Government Military Senior/AARP                                                                         |                 |
| Air Travel Preferences 2