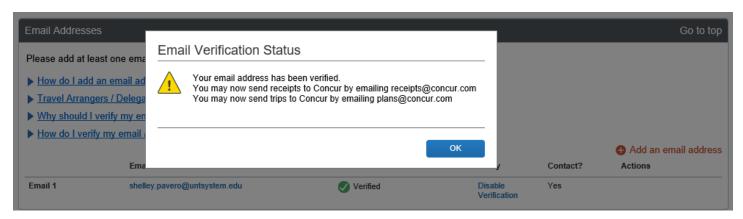

## COPY AND PAST ENTER CODE FROM EMAIL / EMAIL VERIFICATION STATUS = VERIFIED / SELECT OK