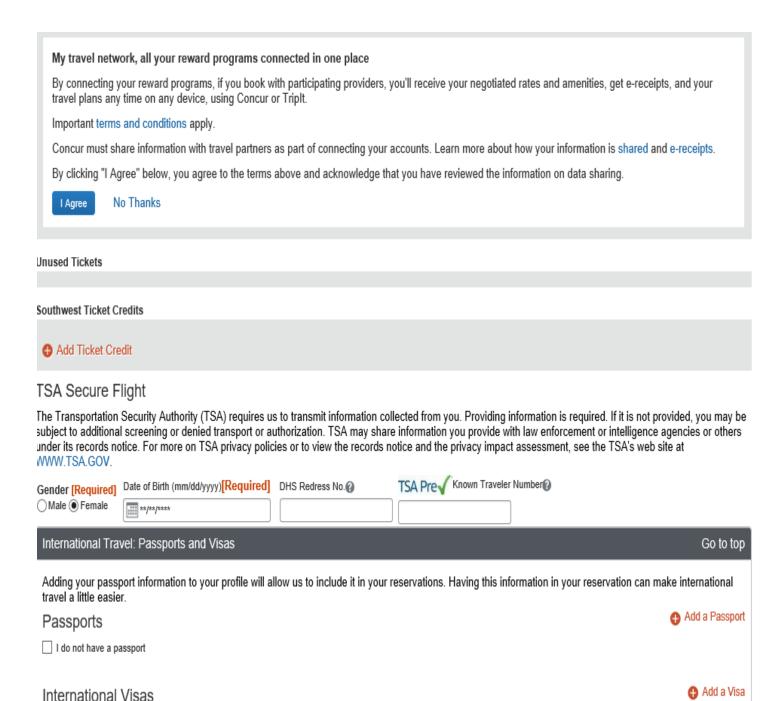

# TRAVEL NETWORK / AGREE TO TERMS AND CONDITIONS

COMPLETE TSA SECURE FLIGHT INFORMATION (REQUIRED) - ONCE ENTERED THEN MASKED / SAVE

| Travel Preferences                                                                                              | Go to top       |
|-----------------------------------------------------------------------------------------------------------------|-----------------|
| Eligible for the following discount travel rates/fare classes                                                   |                 |
| AAA/CAA Government Military Senior/AARP                                                                         |                 |
| Air Travel Preferences 2                                                                                        |                 |
| Seat Seat Section Special Meals Ticket Delivery                                                                 |                 |
| Don't Care Don't Care Don't Care E-ticket when possible                                                         |                 |
| Preferred Departure Airport (2) Other Air Travel Preferences Medical Alerts                                     |                 |
|                                                                                                                 |                 |
| Hotel Preferences                                                                                               |                 |
| Room Type Smoking Preference Message to Hotel Vendor   Don't Care   Don't Care   Foam pillows Rollaway bed Crib |                 |
| I prefer hotel that has:  □ a gym □ a pool □ a restaurant □ room service □ Early Check-in                       |                 |
| Accessibility Needs  Mheelchair access Blind accessible                                                         |                 |
| Car Rental Preferences                                                                                          |                 |
| Car Type Smoking Preference Car Transmission  Any Car Class   Don't Care   In-car GPS system                    |                 |
| Message to Car Rental Vendor ?                                                                                  |                 |
| Frequent-Traveler Programs                                                                                      |                 |
| Your Frequent Traveler, Driver, and Hotel Guest Programs                                                        | ♣ Add a Program |
| No programs defined                                                                                             | ^               |
|                                                                                                                 |                 |
|                                                                                                                 |                 |
|                                                                                                                 | ~               |