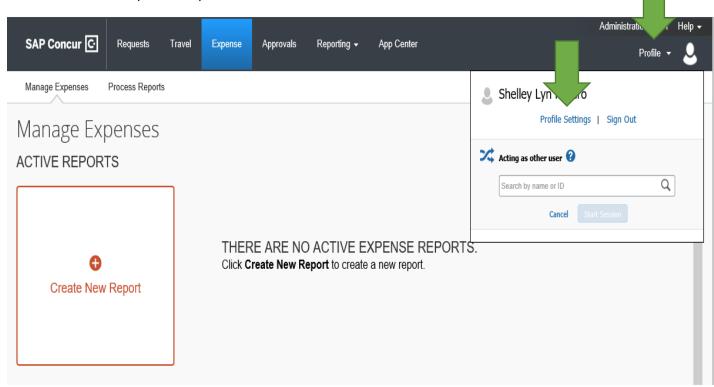

## MYUNT.EDU / CONCUR WEBSITE / SSO

### CONCUR HOME PAGE / PROFILE / PROFILE SETTINGS