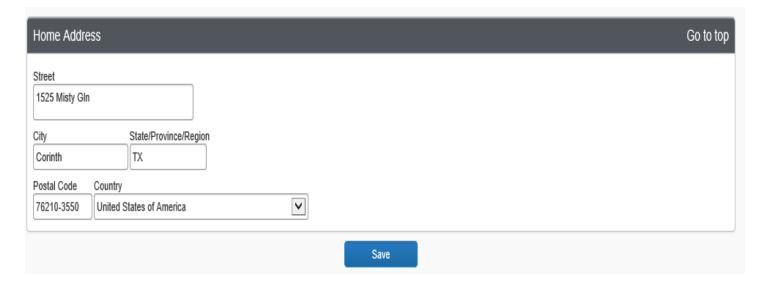

## STEP 3 / CONFIRM HOME ADDRESS (ADDRESS DEFAULT TO ADDRESS ON FILE WITH HR)

#### MAKE ANY NECESSARY CHANGES