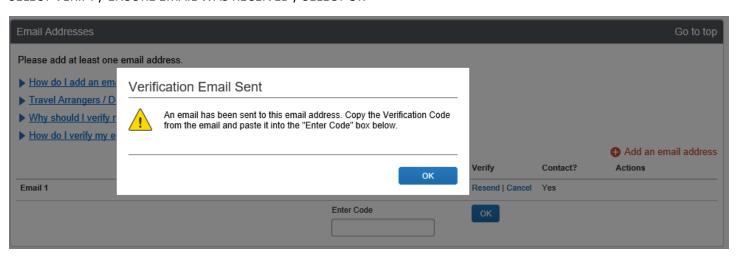

## SELECT VERIFY / ENSURE EMAIL WAS RECEIVED / SELECT OK

#### CHECK EMAIL FOR CODE AND ENTER / SELECT OK