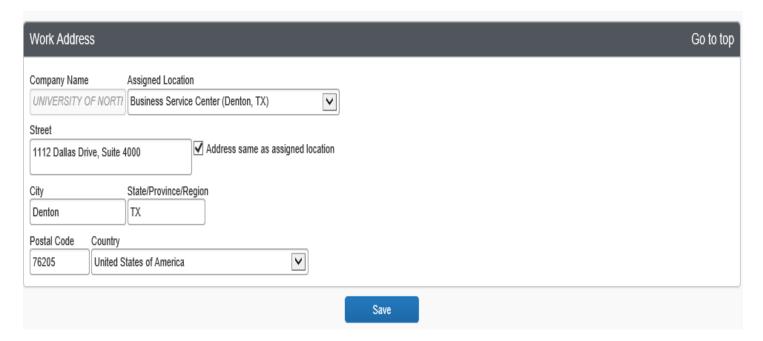

# STEP 2 / USING DROP DOWN FOR "ASSIGNED LOCATION" ADD HOME BASE

IF LOCATION ADDRESS IS THE SAME AS THE ASSIGNED LOCATION ADDRESS CHECK BOX

IF NOT TYPE IN THE UNT BUILDING ADDRESS

**SAVE CHANGES** 