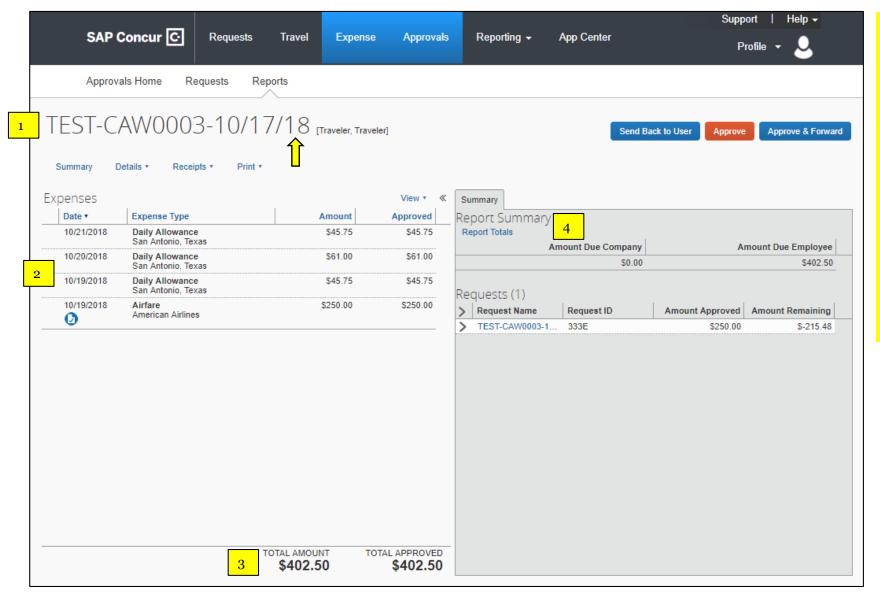

## The Report screen will show:

- 1. Report Name
- 2. The individual expenses
- 3. Total amount of the Report
- 4. Report summary including any Requests attached

Select the Report Name to view the Report header.

The Report header contains report details such as Report/Trip business start/end dates, Report purpose, travel type, business purpose, amounts to be reimbursed and amount to be paid by the University. The header also contains the chart string to be used to pay for the expenses and the amount approved on the request that is associated with the Report.