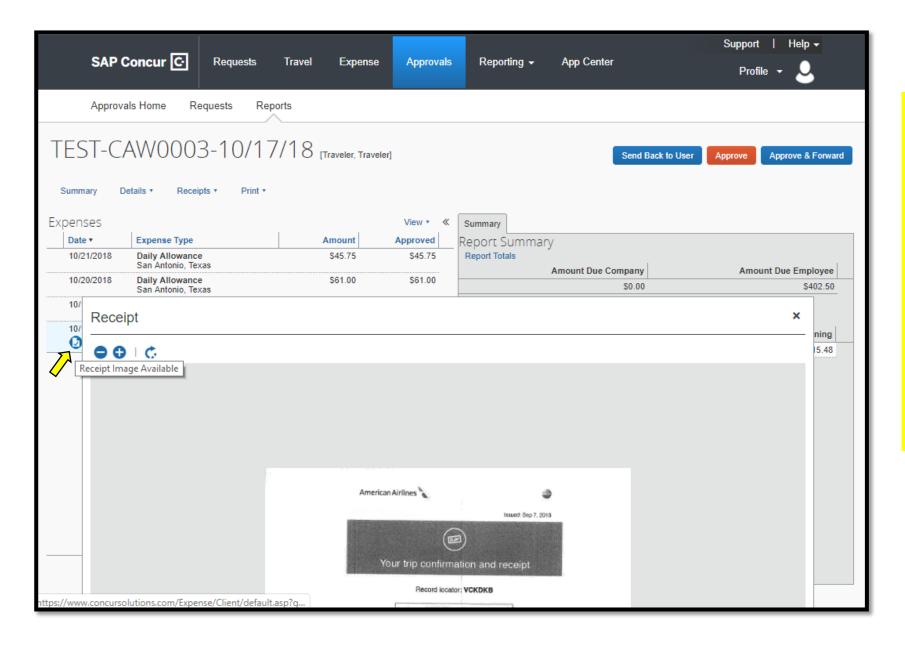

Select Cancel

Select an individual expenditure and review details.

Select Receipt Image Icon • to review the attached receipt(s).

The receipt can also be viewed by hovering the mouse pointer over the blue "Receipt Image Available" icon •