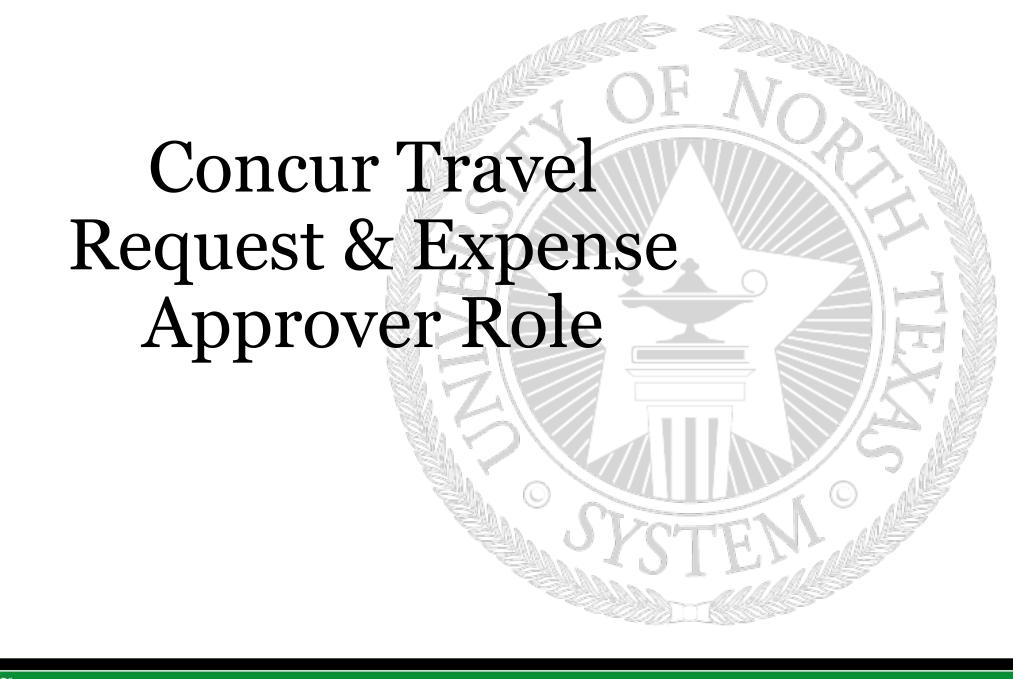

To see a list of Approvals that require attention.

Select the arrow next to "Required Approvals"