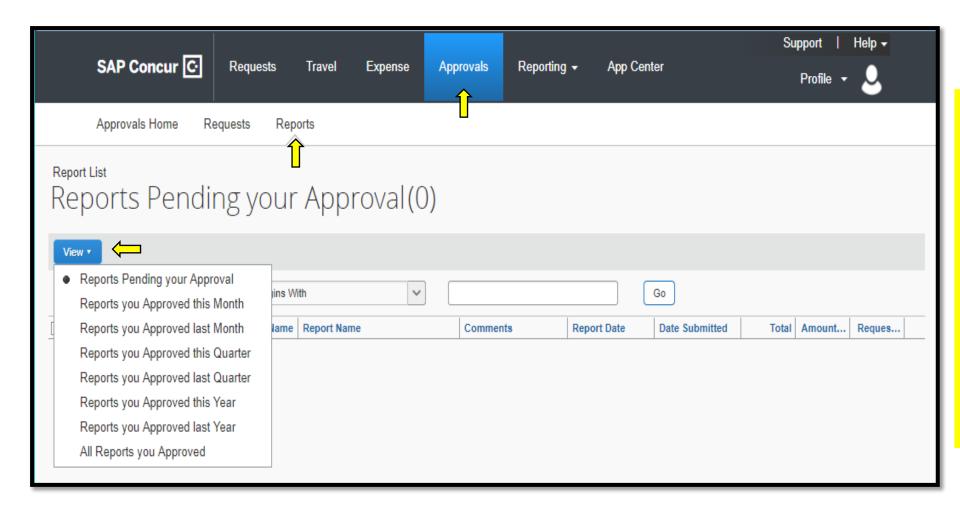

The Approver can review previously Approved Reports.

Select Approvals -> Reports -> View

Select the appropriate query to run based on Reports to be viewed.

The Approver can review the Report Status, Payment Status, or review previously Approved reports.