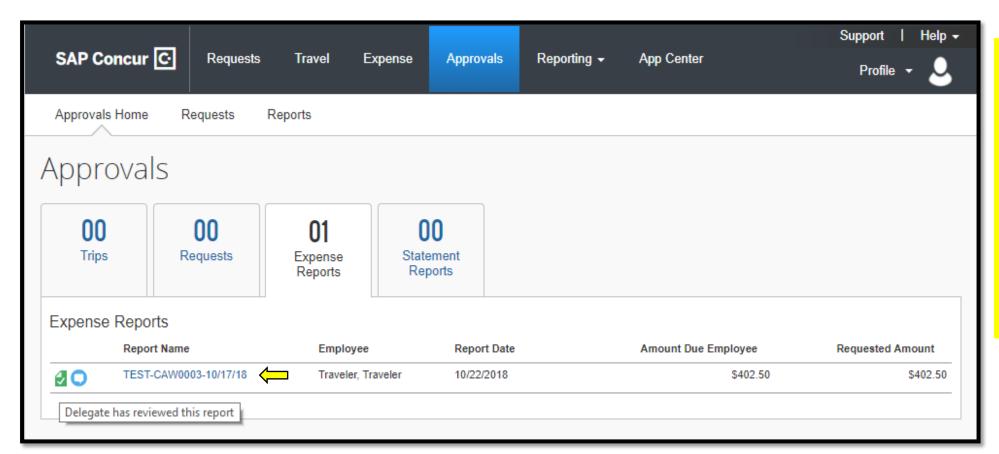

## **UNT** | SYSTEM

The Approvals
Home tab will
show required
approvals for
Travel,
Requests,
Expense
Reports, and
Statement
(Pcard) Reports.

If the Approver has selected a delegate to preview Approvals, a green icon will be present next to the Report name.