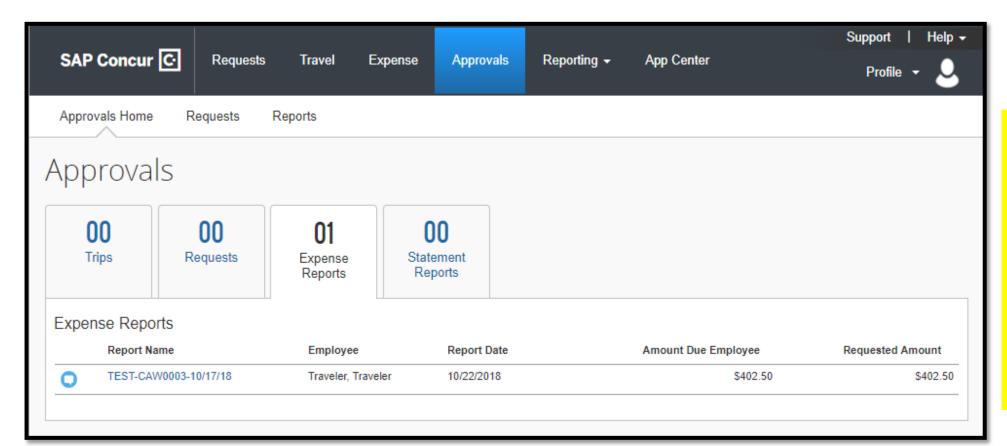

## **UNT** | SYSTEM

The Approvals
Home tab will
show required
approvals for
Travel,
Requests,
Expense
Reports, and
Statement
(Pcard) Reports.

If the Approver has selected a delegate to preview Approvals, a green icon will be present next to the Report name.

Select the Report that requires Approval.