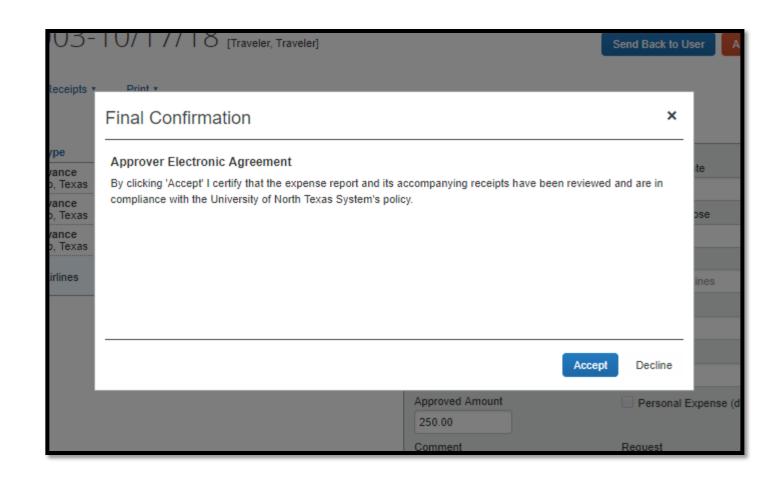

When review is complete, the Approver can either send the report back to the user for more information or Approve the Report.

Select Approve.

The Approver is required to make a Final Confirmation.

Select Accept.