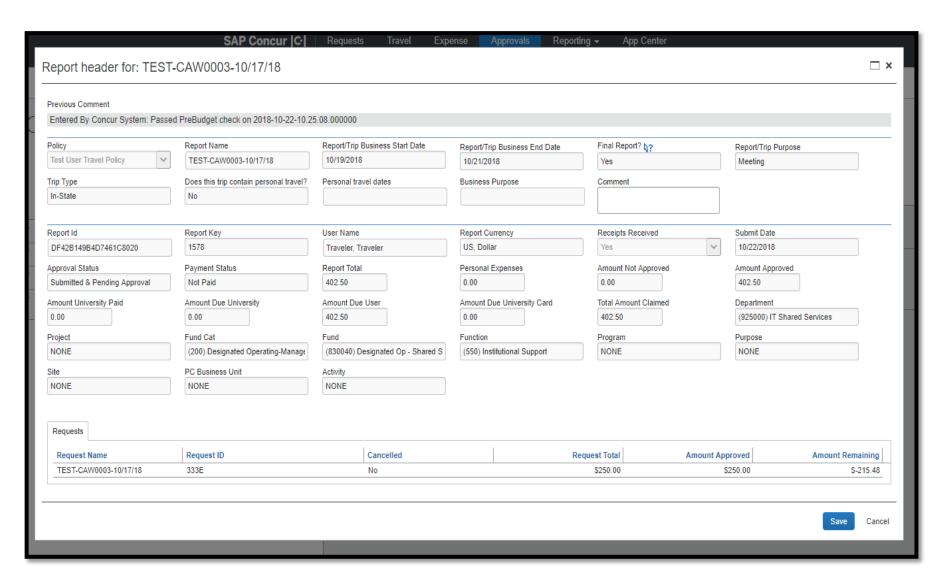

The Report header contains report details such as Report/Trip business start/end dates, Report purpose, travel type, business purpose, amounts to be reimbursed and amount to be paid by the University. The header also contains the chart string to be used to pay for the expenses and the amount approved on the request that is associated with the Report.