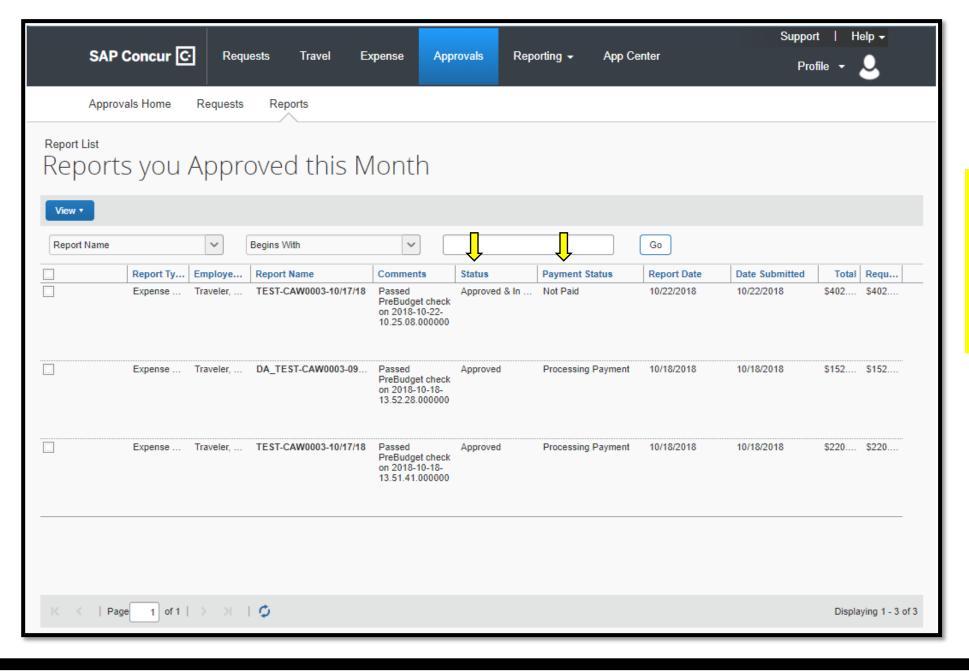

The Approver can review previously Approved Reports.

Select Approvals -> Reports -> View

Select the appropriate query to run based on Reports to be viewed.

The Approver can review the Report Status, Payment Status, or review previously Approved reports.