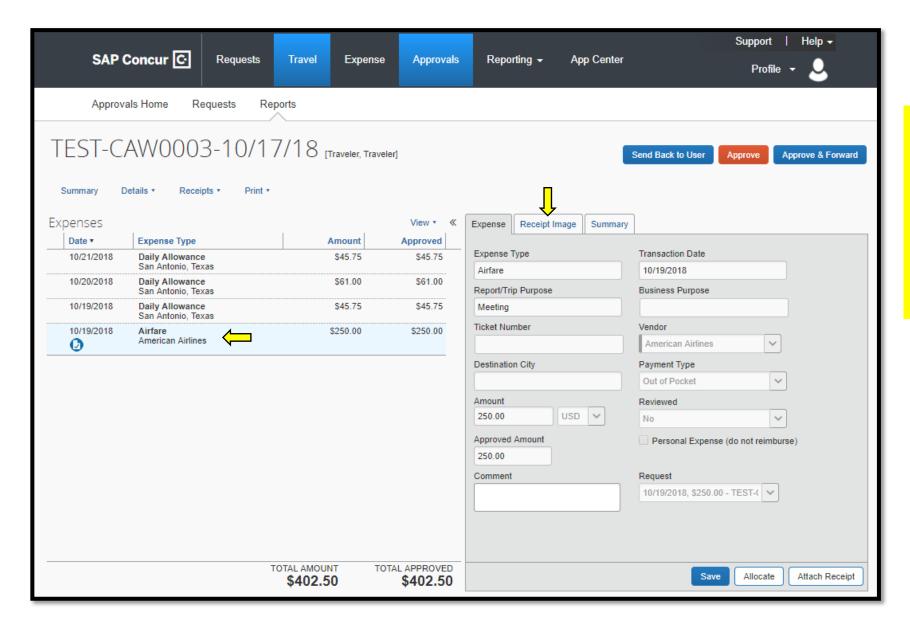

Select Cancel

Select an individual expenditure and review details.

Select Receipt Image Icon • to review the attached receipt(s).

The receipt can also be viewed by hovering the mouse pointer over the blue "Receipt Image Available" icon •