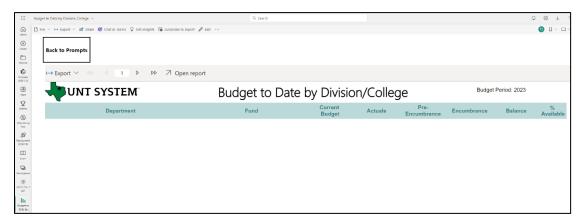

### LAYOUT OVERVIEW

- Report results are typically displayed in an interactive HTML on screen style.
- Based on your selections, if any, the report will only display results that match your initial filtering choices.
- Use the arrows to navigate between pages (if any).
- Use the double forward arrow to skip to the last page of Applied Parameters where you can review what your filtering choices were on the initial Prompt Page selections. Use the double back arrow to return to the first report page.

2. When you are satisfied with your choices, **click** the **Finish Button** to run the report.

<sup>\*</sup>If you need to make changes or want to check your filters, you can click the **Back to Prompts** Button at any time to review and click the Finish Button from any point without having to re-enter your information.