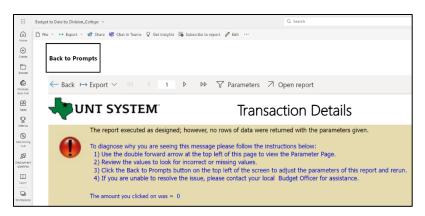

## **Error Results**

## Drill-Through Message or Error

When the requested filters via drill through result without a match for data, Power BI displays the following: