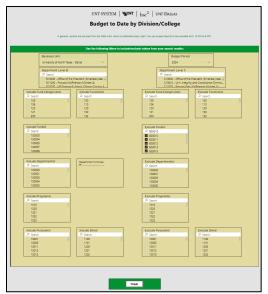

## Report Setup - Prompt Page

All initial **Landing Pages** for reports in Microsoft Power BI will Appear similar in format. You will have a set of filtering choices based on the source's available data.

## REPORT FOCUS FILTERS AND CHARTSTRING INCLUSIONS/EXCLUSIONS

1. Select your parameter choices. (No parameters within this report are required).

Remember that prompts filter your data. By entering values into the prompts you narrow the result sets. Start off by casting a wide net by only using one prompt. You can always rerun the report with additional prompt to narrow the results as needed.

| Business Unit                          | Default will pull "All Units" or you may use the <b>Dropdown</b> to select one particular unit by which to filter the report. Hover over the top left corner within the filter to clear selections (eraser icon). |
|----------------------------------------|-------------------------------------------------------------------------------------------------------------------------------------------------------------------------------------------------------------------|
| Budget Period                          | The budget year defaults to the current operating year. You can use the dropdown to change the year.                                                                                                              |
| Department Level B/ Department Level C | You can <b>Search</b> by Department Level B or C.                                                                                                                                                                 |
| Fund Category                          | Include/Exclude multiple Fund Cats using checkbox filter.                                                                                                                                                         |
| Fund                                   | Include/Exclude multiple Funds using checkbox filter.                                                                                                                                                             |
| Function                               | Include/Exclude multiple Functions using checkbox filter.                                                                                                                                                         |
| Department                             | Include/Exclude multiple Department IDs using checkbox filter. Your selections appear in the choices box.                                                                                                         |
| Account                                | Include/Exclude multiple Accounts using checkbox filter.                                                                                                                                                          |

# Guide Budget to Date by Division/College Report 2023

| Program | Include/Exclude multiple Programs using the checkbox filter. |
|---------|--------------------------------------------------------------|
| Purpose | Include/Exclude multiple Purposes using the checkbox filter. |
| Site    | Include/Exclude multiple Sites using the checkbox filter.    |

2. When you are satisfied with your choices, **click** the **Finish Button** to run the report.

<sup>\*</sup>If you need to make changes or want to check your filters, you can click the **Back to Prompts** Button at any time to review and click the Finish Button from any point without having to re-enter your information.