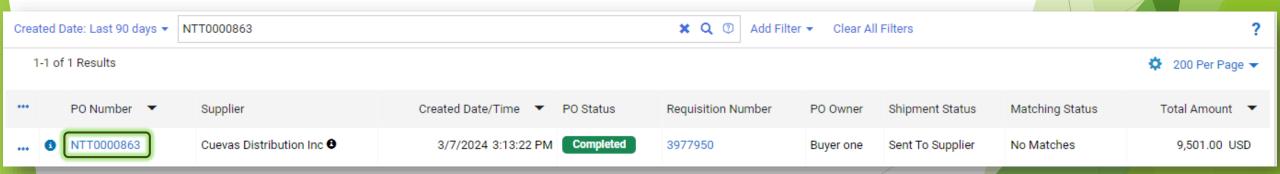

## **Desktop Receiving**

Shopping is Easy in UNT System Marketplace!

Receipts can only be created for catalog and non-catalog POs. Service Form Request POs will require approval, not a receiver. To fully receive goods as a desktop receiver, search for the PO number on the global search on the top right of your homepage or by navigating to Orders menu > Search > Purchase Orders. Type the PO number into the search bar then select the hyperlink.