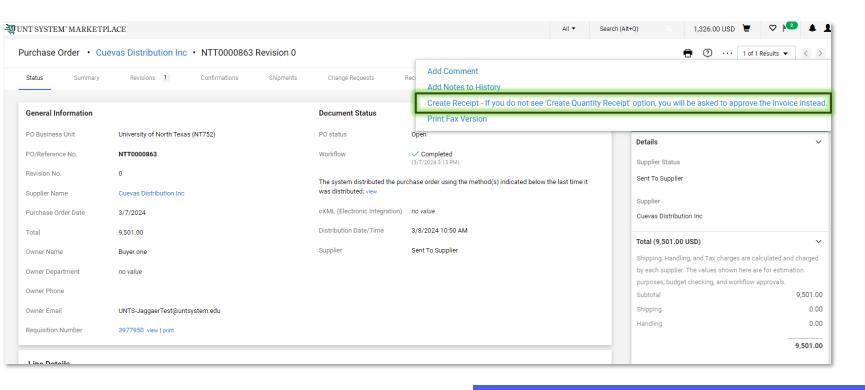

Use the top box to select all items at once!

Create Quantity Receipt

Cancel

On the PO, click the ellipses then select "Create Receipt." A new window will popup and the check marked boxes can be select or unselected to receive one item or multiple items on the PO.

| T0000863: C         | reate Receipt -         | If You Do Not See 'Create          | e Quantity Receip                                                                             | t' Option, You Will B | e Asked To Appr                                                                                                                            | ove The Invoice                                                                                                                                                                                                                                                 | Instead.                                                                                                                                                                                                                                                                                                    | X                   |
|---------------------|-------------------------|------------------------------------|-----------------------------------------------------------------------------------------------|-----------------------|--------------------------------------------------------------------------------------------------------------------------------------------|-----------------------------------------------------------------------------------------------------------------------------------------------------------------------------------------------------------------------------------------------------------------|-------------------------------------------------------------------------------------------------------------------------------------------------------------------------------------------------------------------------------------------------------------------------------------------------------------|---------------------|
| Net Qty<br>Received | Net Cost<br>Received    | Item                               | Catalog No.                                                                                   | Size/Packaging        | Unit Price                                                                                                                                 | Quantity                                                                                                                                                                                                                                                        | Ext. Price                                                                                                                                                                                                                                                                                                  | <b>\</b>            |
|                     |                         | DELIVERY CHARGE                    | DELCHRG                                                                                       | EA                    | 40.00                                                                                                                                      | 6 EA                                                                                                                                                                                                                                                            | 240.00                                                                                                                                                                                                                                                                                                      | <b>~</b>            |
|                     | -                       | FILL, NITROGEN BULK<br>CF          | NI BLK                                                                                        | EA                    | 1.35                                                                                                                                       | 5,500 EA                                                                                                                                                                                                                                                        | 7,425.00                                                                                                                                                                                                                                                                                                    | ~                   |
| -                   |                         | HAZARDOUS MATERIAL<br>CHARGE       | HAZMAT CHG                                                                                    | EA                    | 8.00                                                                                                                                       | 6 EA                                                                                                                                                                                                                                                            | 48.00                                                                                                                                                                                                                                                                                                       | <b>✓</b>            |
|                     | -                       | RENTAL BULK TANK                   | RNTTANKBLK                                                                                    | EA                    | 298.00                                                                                                                                     | 6 EA                                                                                                                                                                                                                                                            | 1,788.00                                                                                                                                                                                                                                                                                                    | <b>~</b>            |
|                     | Net Qty<br>Received<br> | Net Qty Net Cost Received Received | Net Qty Received Received  DELIVERY CHARGE  FILL, NITROGEN BULK CF  HAZARDOUS MATERIAL CHARGE | Net Qty               | Net Qty Received Received Catalog No. Size/Packaging  DELIVERY CHARGE DELCHRG EA  FILL, NITROGEN BULK NI BLK EA  HAZARDOUS MATERIAL CHG EA | Net Qty Received     Net Cost Received     Item     Catalog No.     Size/Packaging     Unit Price         DELIVERY CHARGE     DELCHRG     EA     40.00         FILL, NITROGEN BULK CF     NI BLK     EA     1.35         HAZARDOUS MATERIAL CHG     EA     8.00 | Net Qty Received     Net Cost Received     Item     Catalog No.     Size/Packaging     Unit Price     Quantity         DELIVERY CHARGE     DELCHRG     EA     40.00     6 EA         FILL, NITROGEN BULK CF     NI BLK     EA     1.35     5,500 EA         HAZARDOUS MATERIAL CHG     EA     8.00     6 EA | Received   Received |

Upon selecting "Create Quantity Receipt," you should see this page. Packing Slip No., Tracking No., Notes, and other identifying information may be added but are not required.

Quantity Receipt · 621995