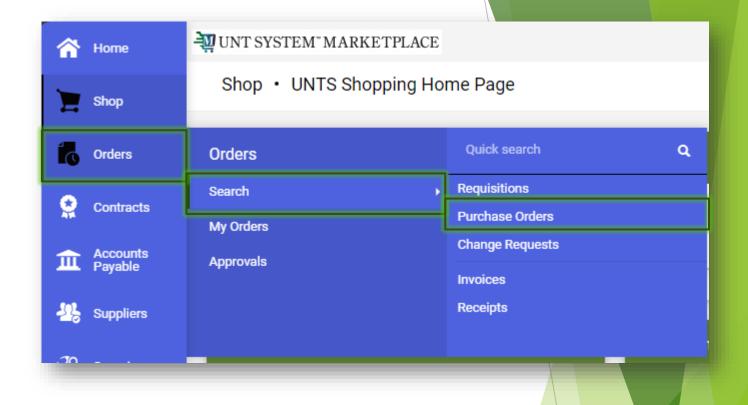

## **Desktop Receiving**

Shopping is Easy in UNT System Marketplace!

Receipts can only be created for catalog and non-catalog POs. Service Form Request POs will require approval, not a receiver. To fully receive goods as a desktop receiver, search for the PO number on the global search on the top right of your homepage or by navigating to Orders menu > Search > Purchase Orders. Type the PO number into the search bar then select the hyperlink.