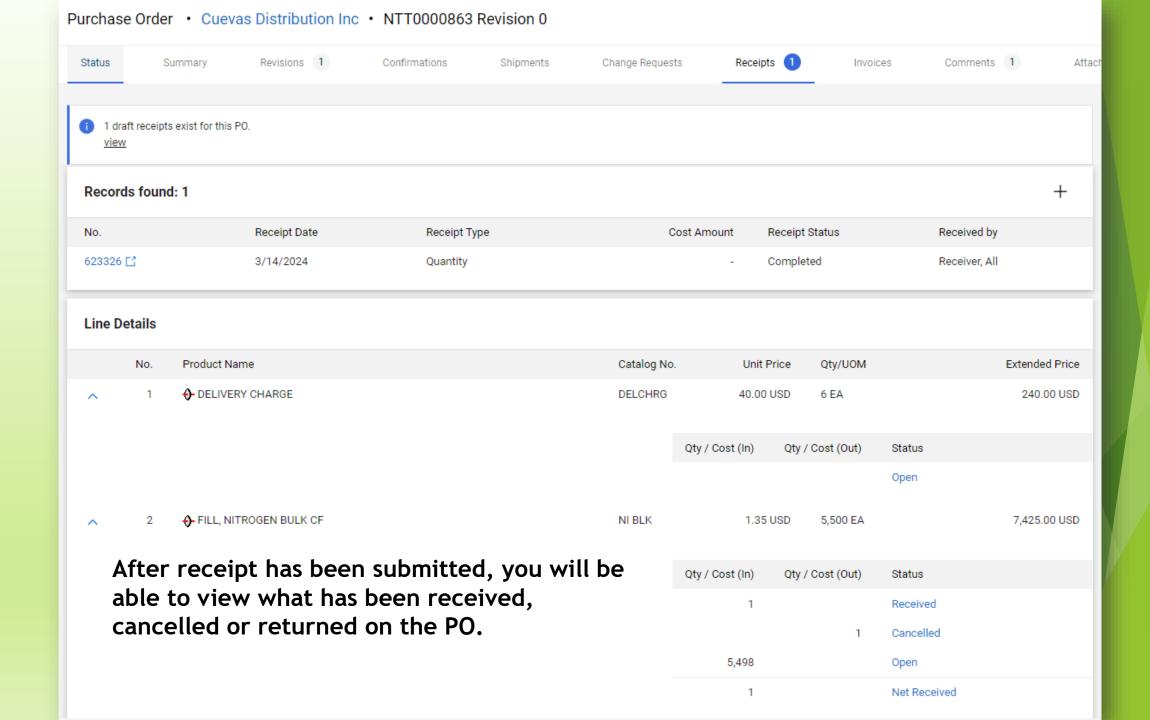

**Attachments** 

2024-03-08 hcgallrec01 03

To Be Assigned

Summary

Receipt Name

Receipt No

When creating a receiver for POs with multiple quantities, be sure to edit the quantity to the amount being received. Line items on the receipt may be labeled as received, returned or cancelled from the drop-down box under "Status." Lines can also be removed, add returned or cancelled lines.