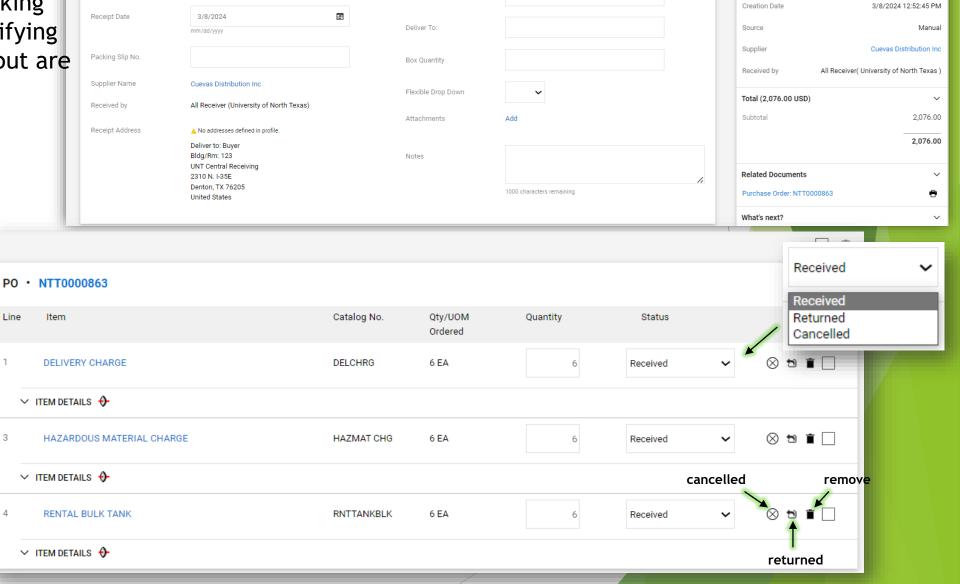

**Attachments** 

2024-03-08 hcgallrec01 03

To Be Assigned

Summary

Receipt Name

Receipt No

When creating a receiver for POs with multiple quantities, be sure to edit the quantity to the amount being received. Line items on the receipt may be labeled as received, returned or cancelled from the drop-down box under "Status." Lines can also be removed, add returned or cancelled lines.