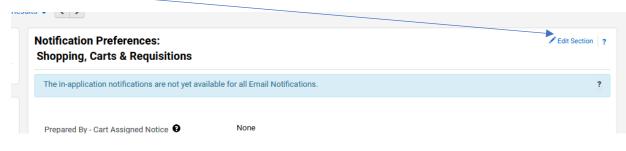

file and Preferences   | > |
|--------------------------------|---|
| Default User Settings          | > |
| User Roles and Access          | > |
| Ordering and Approval Settings | > |
| Permission Settings            | > |
| Notification Preferences       | < |
| Administration & Integration   |   |
| Shopping, Carts & Requisitions |   |
| Change Requests                |   |
| Purchase Orders                |   |
| Catalog Management             |   |
| Accounts Payable               |   |
| Receipts                       |   |
| Contracts                      |   |
| Sourcing Director              |   |
| Supplier Management            |   |
| Form Requests                  |   |
| User History                   | > |
|                                |   |

#### **Click Edit Section**



## Click Override to change Notification

| Notification Preferences:<br>Shopping, Carts & Requisitions   |                             |                              |                      |  |
|---------------------------------------------------------------|-----------------------------|------------------------------|----------------------|--|
| The in-application notifications are not yet avai             | lable for all Email No      | tifications.                 |                      |  |
|                                                               |                             |                              |                      |  |
| Prepared By - Cart Assigned Notice 😧                          | <ul> <li>Default</li> </ul> | <ul> <li>Override</li> </ul> | None