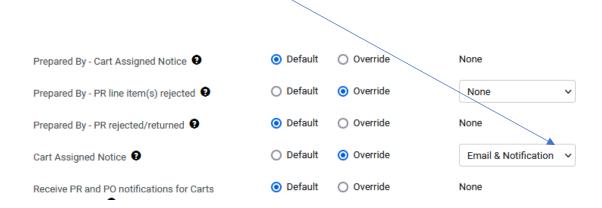

## Click Override to change Notification

| Notification Preferences:<br>Shopping, Carts & Requisitions   |                             |                              |                      |  |
|---------------------------------------------------------------|-----------------------------|------------------------------|----------------------|--|
| The in-application notifications are not yet avai             | lable for all Email No      | tifications.                 |                      |  |
|                                                               |                             |                              |                      |  |
| Prepared By - Cart Assigned Notice 😧                          | <ul> <li>Default</li> </ul> | <ul> <li>Override</li> </ul> | None                 |  |
| Prepared By - PR line item(s) rejected 0                      | 💿 Default                   | <ul> <li>Override</li> </ul> | None                 |  |
| Prepared By - PR rejected/returned                            | 💿 Default                   | <ul> <li>Override</li> </ul> | None                 |  |
| Cart Assigned Notice 9                                        | Oefault                     | Override                     | Email & Notification |  |
| Receive PR and PO notifications for Carts<br>Assigned to Me 😧 | <ul> <li>Default</li> </ul> | Override                     | None                 |  |
| Assigned Cart Processed Notification 🕄                        | <ul> <li>Default</li> </ul> | Override                     | None                 |  |
| Assigned Cart Deleted Notification 🕄                          | 💿 Default                   | O Override                   | None                 |  |
| PR submitted into Workflow 😧                                  | <ul> <li>Default</li> </ul> | O Override                   | None                 |  |
| PR pending Workflow approval                                  | <ul> <li>Default</li> </ul> | O Override                   | Email & Notification |  |
| PR pending Ad-Hoc Workflow approval 😧                         | 💿 Default                   | O Override                   | Email & Notification |  |
| PR Workflow Notification available 🕄                          | 💿 Default                   | O Override                   | None                 |  |
| PR Workflow complete / PO created 🕄                           | <ul> <li>Default</li> </ul> | O Override                   | Email & Notification |  |
| PR line item(s) rejected 😧                                    | <ul> <li>Default</li> </ul> | O Override                   | None                 |  |
| Cart/PR rejected/returned 0                                   | <ul> <li>Default</li> </ul> | O Override                   | Email & Notification |  |
| Solicitation created from Requisition 🕄                       | <ul> <li>Default</li> </ul> | O Override                   | Email & Notification |  |

### Change notification preference in drop down