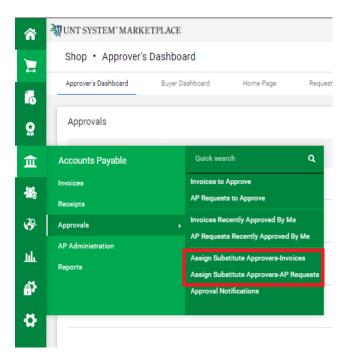

The substitute approver will be able to approve only the documents assigned, so substitute approvers for requisitions are assigned separately from substitute approvers for invoices.

Begin by navigating to the 'Assign Substitute Approvers' page for the document you wish to assign.

- Invoice approvals: Go to Accounts Payable
  -> Approvals -> Assign Substitute
  Approvers-Invoices
- Payment Requests: Go to Accounts Payable
  -> Approvals -> Assign Substitute
  Approvers-AP Requests
- Requisition Approvals: Go to Orders -> Approvals -> Assign Substitute Approvers-Requisitions
- PO Approvals: Go to Orders -> Approvals -> Assign Substitute Approvers-Purchase Orders