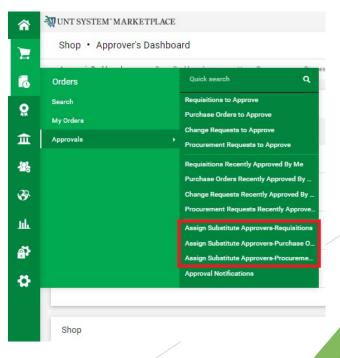

The substitute approver will be able to approve only the documents assigned, so substitute approvers for requisitions are assigned separately from substitute approvers for invoices.

Begin by navigating to the 'Assign Substitute Approvers' page for the document you wish to assign.

- Invoice approvals: Go to Accounts Payable
  -> Approvals -> Assign Substitute
  Approvers-Invoices
- Payment Requests: Go to Accounts Payable
  -> Approvals -> Assign Substitute
  Approvers-AP Requests
- Requisition Approvals: Go to Orders -> Approvals -> Assign Substitute Approvers-Requisitions
- PO Approvals: Go to Orders -> Approvals -> Assign Substitute Approvers-Purchase Orders