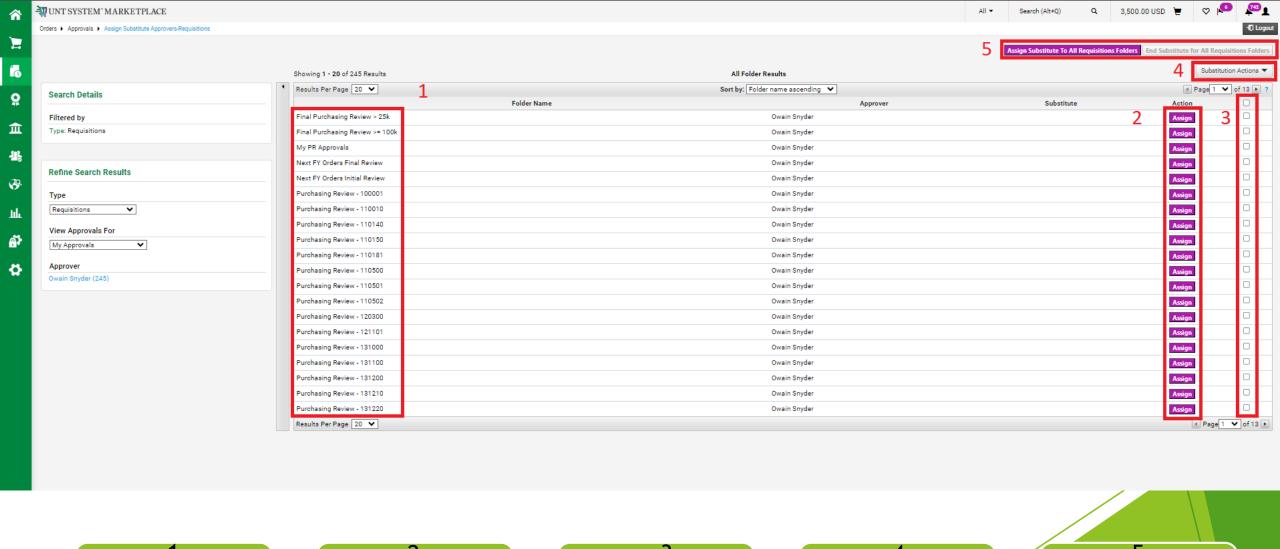

The far-left column shows the folders that can be assigned

Each folder can be assigned individually with the Assign buttons

The boxes can be checked to assign multiple folders to a substitute approver at once

When all desired boxes are checked, click Substitution Actions, then Assign Substitute to Selected Folders These two buttons can be used to assign substitute approvers and end substitution for all folders at once Check the box to Set the Date Range for the Substitution Type in the substitute approver's name, and click the name when you find it