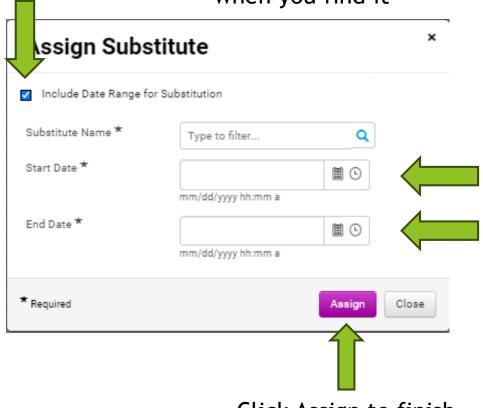

When all desired boxes are checked, click Substitution Actions, then Assign Substitute to Selected Folders These two buttons can be used to assign substitute approvers and end substitution for all folders at once Check the box to Set the Date Range for the Substitution Type in the substitute approver's name, and click the name when you find it

Set the Date range by clicking the calendar and clock icons

Click Assign to finish assigning a substitute approver