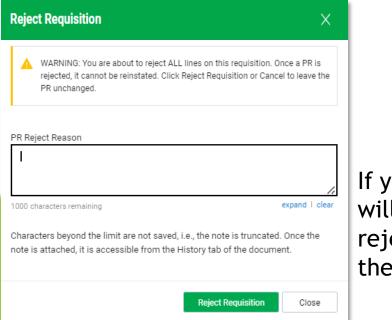

If you select "Reject Requisition," you will need to provide a reason for rejecting it. Warning: rejecting makes the requisition unusable.

| Related Documents                              | ~            |  |  |
|------------------------------------------------|--------------|--|--|
| Purchase Order: DLT0000176                     | <del>0</del> |  |  |
| What's next?                                   | ~            |  |  |
| Workflow                                       |              |  |  |
| Submitted<br>2/15/2024 3:16 PM<br>DL Requestor |              |  |  |
| OFAC Check<br>Completed                        |              |  |  |
| Initial Validation Request                     |              |  |  |
| Exception Approval<br>Approved<br>AM Approver  |              |  |  |
| Approved<br>Buyer one                          |              |  |  |
| Department Approval<br>Approved<br>Buyer one   |              |  |  |
| Final Validation Request                       |              |  |  |
| 2nd OFAC Check<br>Completed                    |              |  |  |
| Create PO<br>Campleted                         |              |  |  |
| Completed<br>2/15/2024 3:19 PM                 |              |  |  |