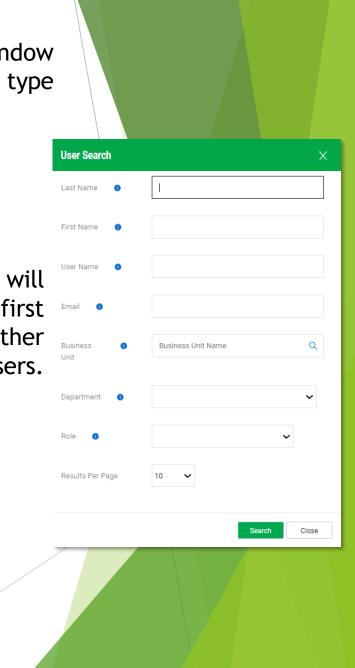

When selecting "Return to Requisitioner," a window will pop up with a comment box. Here you will type the reason for the return.

> If "Forward to…" is selected, a window will popup and you will be able to search by first name, last name, email address or other options for ePro users.