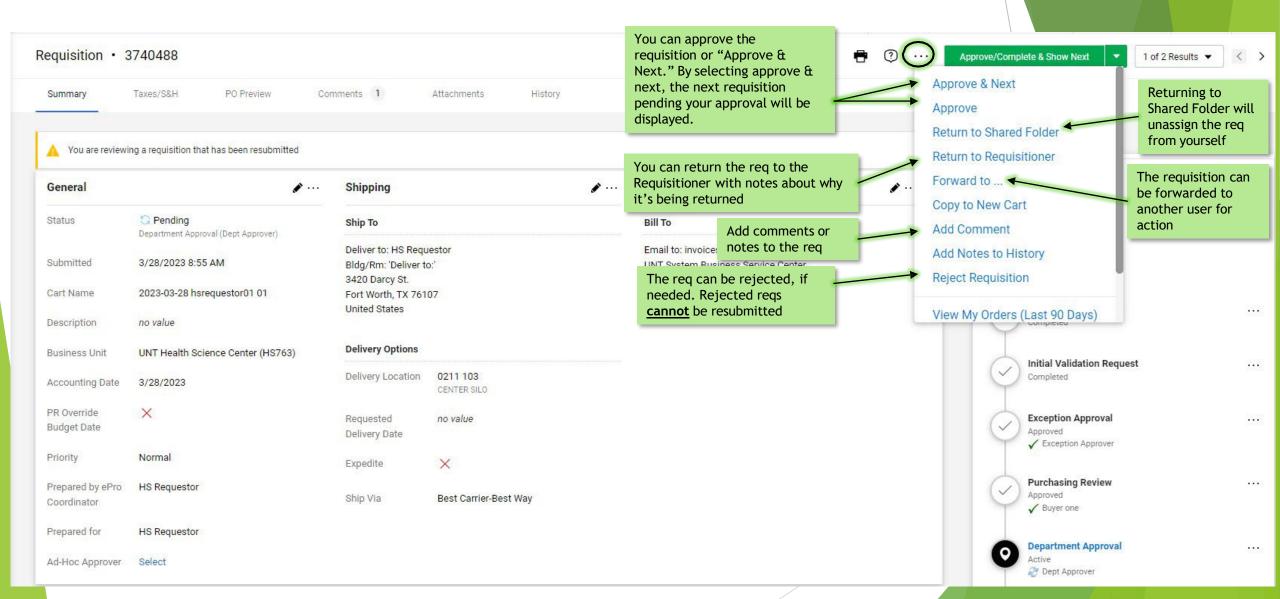

Forward to ...

Shipping, Handling, and Tax

by each supplier. The values Reject Reguisition

purposes, budget checking, and worknow approvais

Requisitions can be approved without assigning them to yourself. However, should you need to make edits, you will need to assign the requisition to yourself. If you assign the requisition to yourself, you will notice other actions can be taken. By clicking the ellipses, a list of options will be available.

When selecting "Return to Requisitioner," a window will pop up with a comment box. Here you will type the reason for the return.

> If "Forward to…" is selected, a window will popup and you will be able to search by first name, last name, email address or other options for ePro users.

If you select "Reject Requisition," you will need to provide a reason for rejecting it. Warning: rejecting makes the requisition unusable.

| Related Documents                              | ~            |  |  |
|------------------------------------------------|--------------|--|--|
| Purchase Order: DLT0000176                     | <del>0</del> |  |  |
| What's next?                                   | ~            |  |  |
| Workflow                                       |              |  |  |
| Submitted<br>2/15/2024 3:16 PM<br>DL Requestor |              |  |  |
| OFAC Check<br>Completed                        |              |  |  |
| Initial Validation Request                     |              |  |  |
| Exception Approval<br>Approved<br>AM Approver  |              |  |  |
| Approved<br>Buyer one                          |              |  |  |
| Department Approval<br>Approved<br>Buyer one   |              |  |  |
| Final Validation Request                       |              |  |  |
| 2nd OFAC Check<br>Completed                    |              |  |  |
| Create PO<br>Campleted                         |              |  |  |
| Completed<br>2/15/2024 3:19 PM                 |              |  |  |