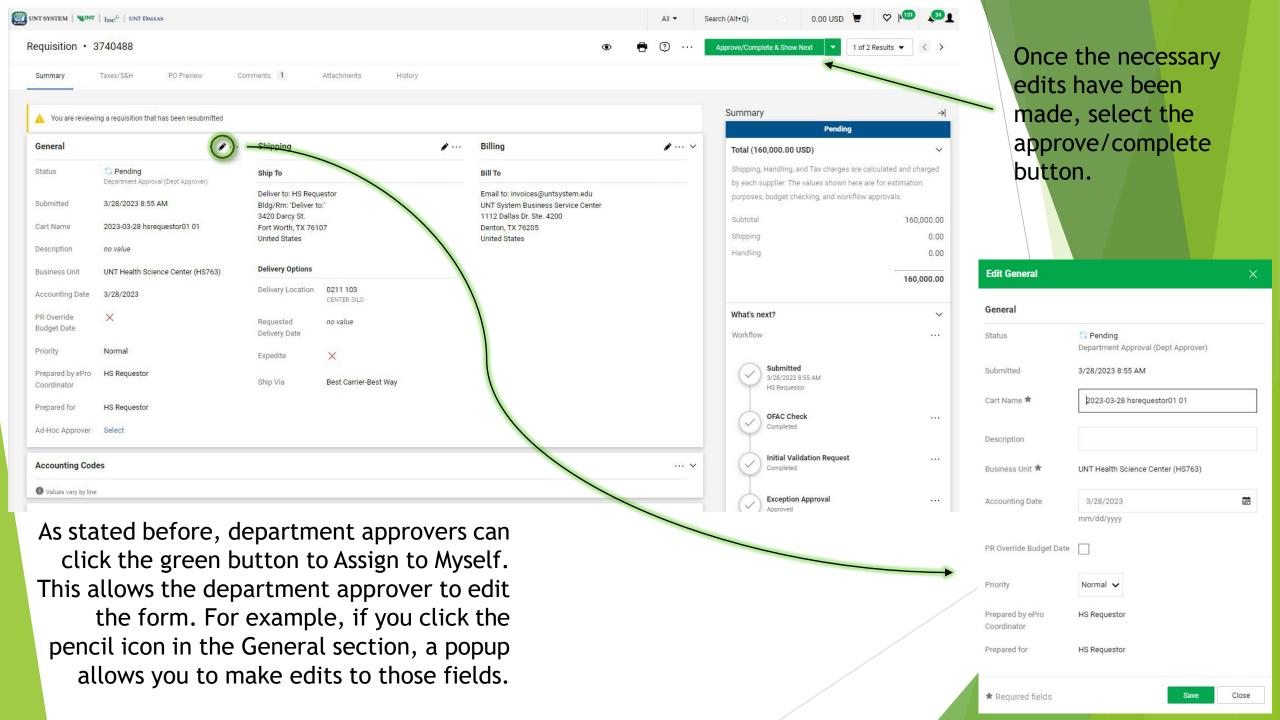

Forward to ...

Shipping, Handling, and Tax

by each supplier. The values Reject Reguisition

purposes, budget checking, and worknow approvais

Requisitions can be approved without assigning them to yourself. However, should you need to make edits, you will need to assign the requisition to yourself. If you assign the requisition to yourself, you will notice other actions can be taken. By clicking the ellipses, a list of options will be available.