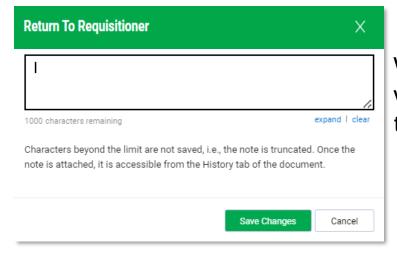

When selecting "Return to Requisitioner," a window will pop up with a comment box. Here you will type the reason for the return.

> If "Forward to…" is selected, a window will popup and you will be able to search by first name, last name, email address or other options for ePro users.