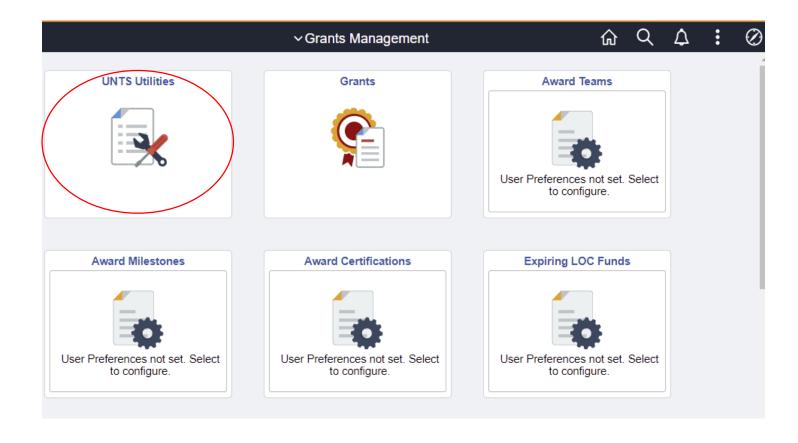

#### **UNTS Utilities in Fluid**

You have access to a special custom tile in Fluid called UNTS Utilities.

This tile is on some of our homepages and can be added to your My Homepage, NavBar, or My Favorites.

#### **UNTS Utilities in Fluid**

The UNTS Utilities tile provides access to many of the most used features based on the access granted to the user:

- Process Monitor
- Query
  - Query Manager
  - Query Viewer
  - Schedule Query
- Report Manager
- Tree Viewer
- Asynchronous Services