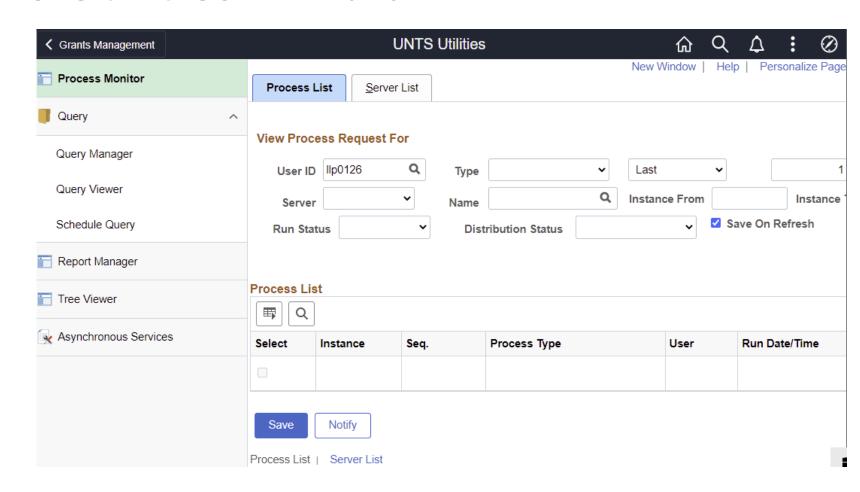

#### **UNTS Utilities in Fluid**

The UNTS Utilities tile provides access to many of the most used features based on the access granted to the user:

- Process Monitor
- Query
  - Query Manager
  - Query Viewer
  - Schedule Query
- Report Manager
- Tree Viewer
- Asynchronous Services