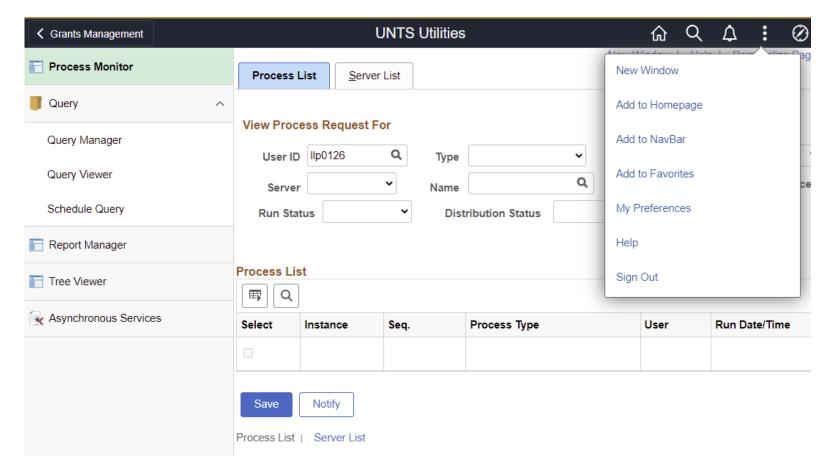

## Adding UNTS Utilities to Your Homepage

To add the UNTS Utilities tile to your homepage:

- From the UNTS Utilities page, click the Action icon (also called the Hamburger).
- Click the option to Add to Homepage.
- The page is added to My Homepage.

You can also choose to add UNTS Utilities to your NavBar or your Favorites using the Hamburger!

- Add to NavBar
- Add to Favorites