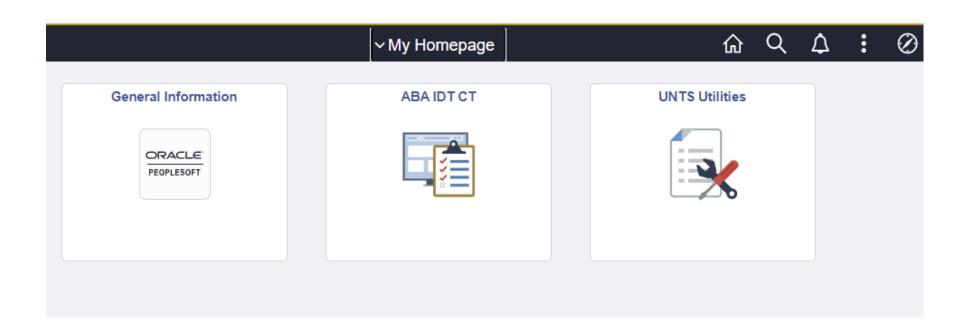

## Adding UNTS Utilities to Your Homepage

To add the UNTS Utilities tile to your homepage:

- From the UNTS Utilities page, click the Action icon (also called the Hamburger).
- Click the option to Add to Homepage.
- The page is added to My Homepage.

### Adding UNTS Utilities to Your Homepage is quick and easy!