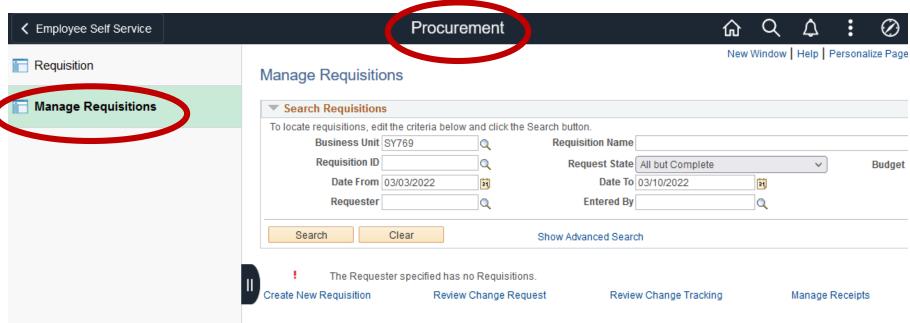

## **Accessing Manage Requisitions**

The Manage Requisitions tab provides access to established Requisitions based on the access

granted to the user:

• Requisition Entry

Requisition Inquiry