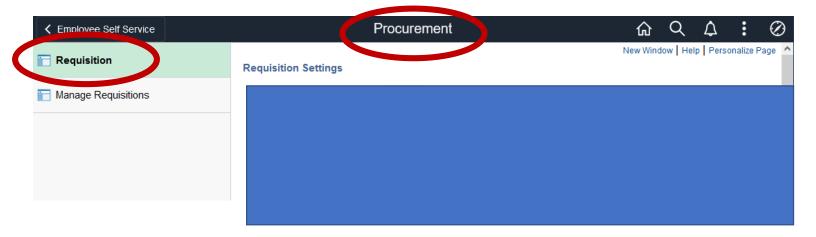

## **Accessing Requisition Creation**

The Requisition page provides access to enter new requisitions based on the access granted to the user:

Requisition Entry