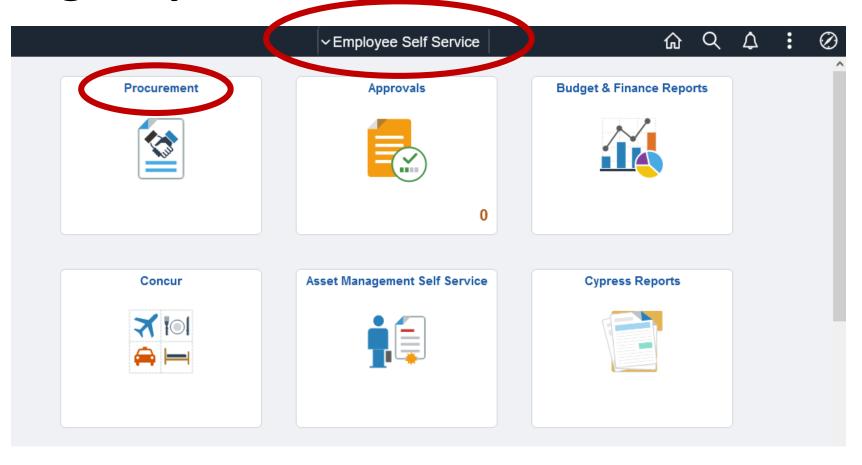

## **Accessing Requisition Creation**

The Procurement tile is located on the Employee Self Service homepage.

Select Employee Self Service on the banner. Then select the Procurement Tile.