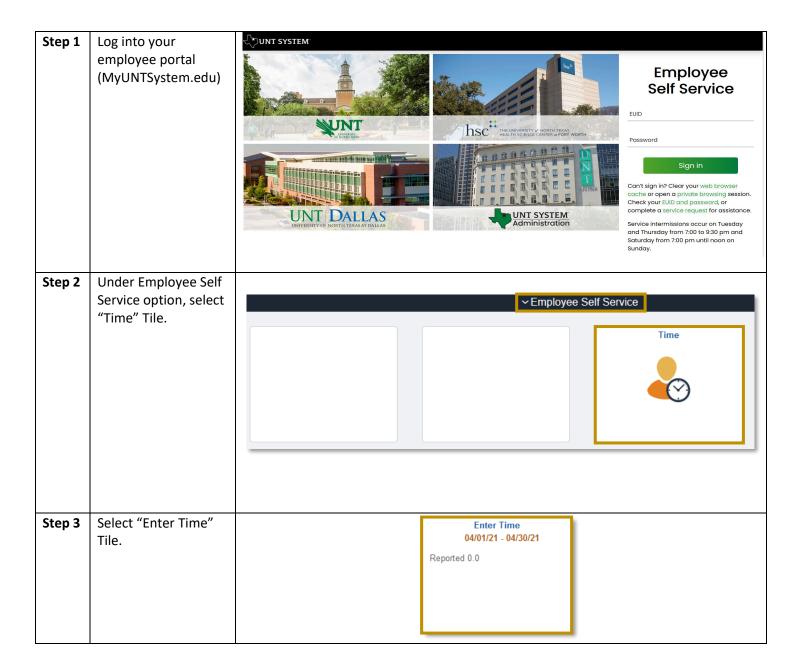

### What is Enter Time Tile

Enter Time Tile is your electronic timesheet. The Enter Time Tile is the location where you will report hours worked in the system.

# **Definitions**

- Elapsed Time Reporter: Employee will log the quantity of hours worked on a given day.
- Punch Time Reporter: Employee will log their In time and Out time worked on a given day.



# Navigating to Timesheet (Enter Time Tile):





# Entering Time as an Elapsed Time Reporter:







You have now successfully entered time on your timesheet!



# Entering Time as an Punch Time Reporter:







You have now successfully entered time on your timesheet!

If you have any questions or issues, please contact <u>timeandlabor@untsystem.edu</u>.