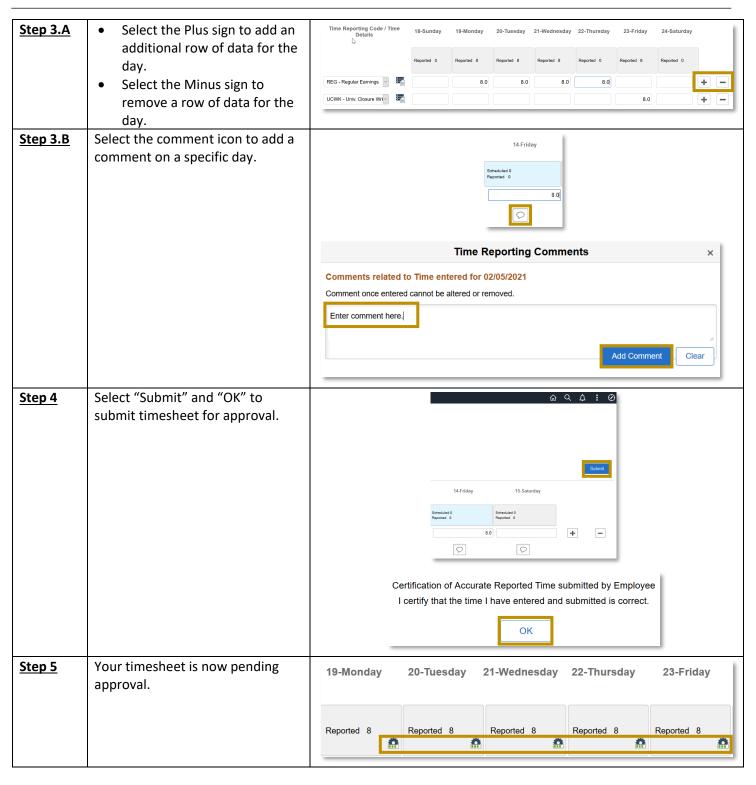

# Entering Time as an Elapsed Time Reporter:

You have now successfully entered time on your timesheet!