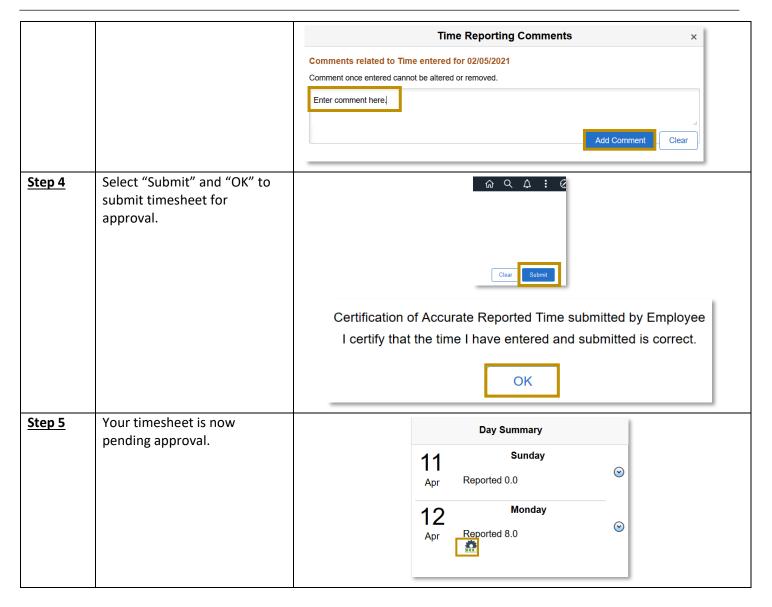

# Entering Time as an Elapsed Time Reporter:

You have now successfully entered time on your timesheet!

# Entering Time as an Punch Time Reporter:

You have now successfully entered time on your timesheet!

If you have any questions or issues, please contact <u>timeandlabor@untsystem.edu</u>.