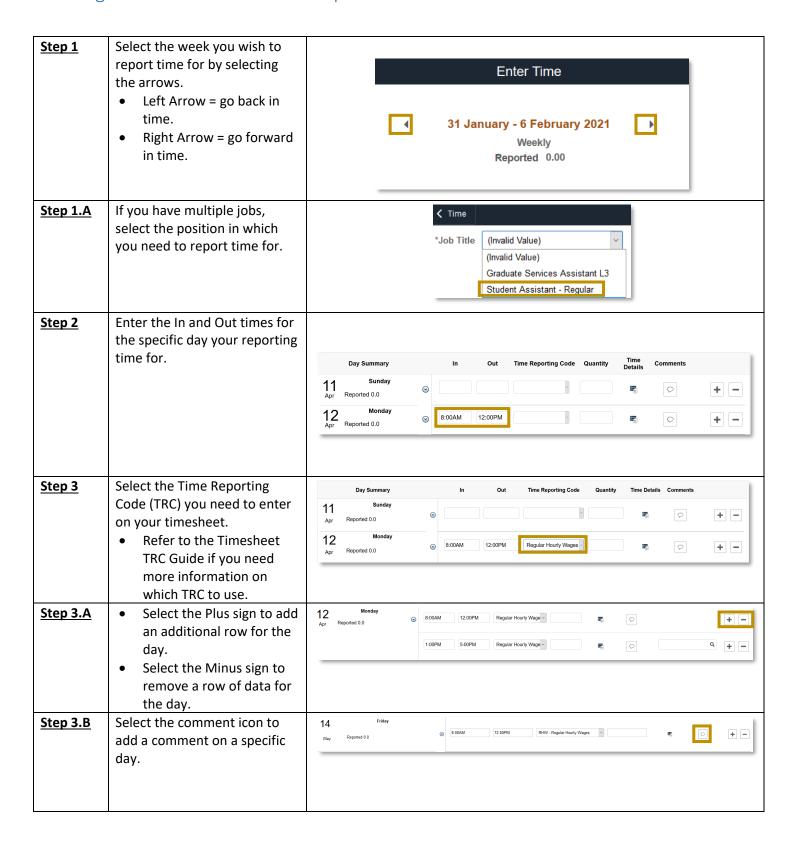

# Entering Time as an Punch Time Reporter:

You have now successfully entered time on your timesheet!

If you have any questions or issues, please contact <u>timeandlabor@untsystem.edu</u>.