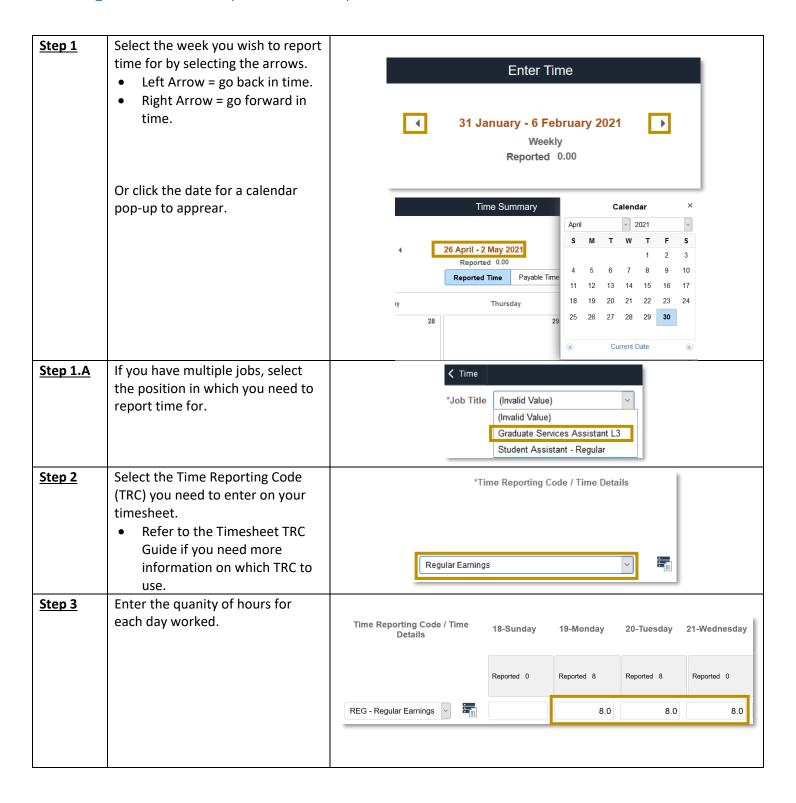

# Entering Time as an Elapsed Time Reporter:

You have now successfully entered time on your timesheet!