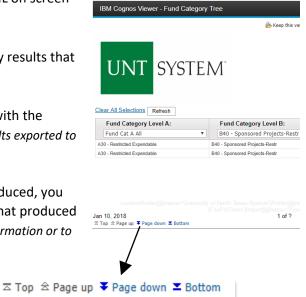

#### LAYOUT OVERVIEW

- Report results are typically displayed in an interactive HTML on screen style.
- Based on your selections, if any, the report will only display results that match your initial filtering choices.
- Reports on screen may combine the Level Number result with the
   Description for that level in one single column. (Report results exported to
   XLS will break these out, see the Export XLS directions below.)
- If there is an error in your request or no results can be produced, you
  get a return message showing the parameters you chose that produced
  these results. (See the <u>Error Results section</u> below for more information or to
  troubleshoot.)
- Use the "Page Down" Link at the bottom left to see additional pages (if any).

 Use the "Bottom" Link to skip to the last page of Applied Parameters where you can review what your filtering choices were on the initial Prompt Page selections. Use the "Top" Link then to return to your first page.