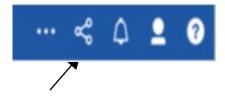

#### **EXCEL DATA XLS**

Click the "Run as" button (white circle) on the upper left hand of the toolbar on your screen to see selections for running or exporting your results:

- HTML
- PDF
- Excel
- Excel Data
- CSV
- XML
- Reset prompts and run