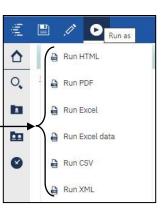

#### RUN REPORT AND DOWNLOAD OPTIONS

**Click** on the **"Run as"** button (white circle) on the upper left hand of the toolbar of your screen to see selections for running or exporting your results:

- HTML
- PDF
- Excel
- Excel Data
- CSV
- XML