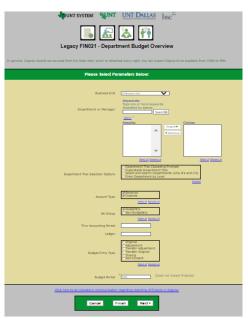

### REPORT FOCUS FILTERS / PAGE 1

 Select your parameter choices. (No parameters within this report are required).

| Business Unit                        | Default will pull "All Units" or you may select one particular<br>unit by which to filter the report.                                                                                                                                                                                                                                                                                                                                                                                                                                                          |
|--------------------------------------|----------------------------------------------------------------------------------------------------------------------------------------------------------------------------------------------------------------------------------------------------------------------------------------------------------------------------------------------------------------------------------------------------------------------------------------------------------------------------------------------------------------------------------------------------------------|
| Department or Manager                | You can <b>Search</b> by either the Department or Manager, you<br>may type here and search. For further search features, click<br>the <b>Options Link</b> to expand additional search methods. Your<br>results appear in the left box. <b>Highlight</b> any or all results and<br>click the <b>Insert Button</b> to include as your filter choice here.<br>*Notes: CTRL + Click to choose more than one.<br>If you need to view several departments and have a numbered list,<br>you can use the department selection on the Detailed Filters/Page<br>2 below. |
| Department Tree Selection<br>Options | If you know a particular Department Tree Selection Option you would like to filter by, make your selection here.                                                                                                                                                                                                                                                                                                                                                                                                                                               |
| Account Type                         | Default will pull all account type. You may select one particular account type by which to filter the report.                                                                                                                                                                                                                                                                                                                                                                                                                                                  |

| KK Group               | Default for this report is set to <b>Budgetary and Non-Budgetary.</b> Otherwise, choose to <b>limit</b> your selection by <b>unchecking</b> the appropriate boxes not needed to focus and limit viewing results |
|------------------------|-----------------------------------------------------------------------------------------------------------------------------------------------------------------------------------------------------------------|
| Thru Accounting Period | This will allow data retrieval thru a particular period entered                                                                                                                                                 |
| Ledger                 | If you know a particular Ledger you would like to filter by, enter here.                                                                                                                                        |
| Budget Period          | Default for this report is set to 2022. You may enter a year by which to filter the report.                                                                                                                     |

2. If you are satisfied with your choices and do not need to engage Detailed Filters, click the **Finish Button**. Otherwise, to run by other FoaPs elements, click the **Next Button**.