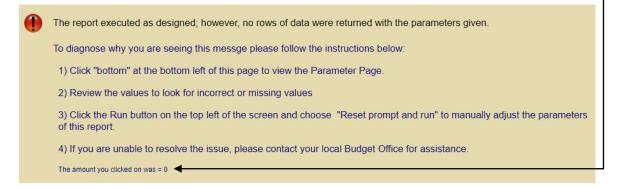

## Drill-Through Message or Error

The message below will be displayed when a zero amount without supporting details is clicked on during a drill through. The same message will be displayed when a drill through has error. If that happens, the statement below, **"The amount you clicked on was,"** will match the amount clicked on the report.