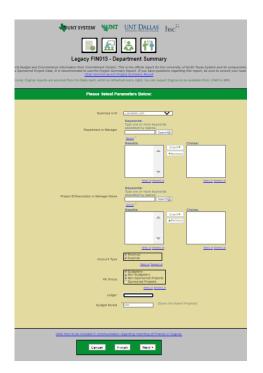

## Report Setup - Prompt Pages

All initial **Landing Pages** for reports on the Cognos System will appear similar in format. You will have a set of filtering choices based on the source's available data.

### REPORT FOCUS FILTERS / PAGE 1

1. Select your parameter choices. (No parameters within this report are required).

Business Unit

Default will pull "All Units" or you may use the **Dropdown** to select one particular unit by which to filter the report.

Department Manager

You can **Search** by either the DeptID, Dept Descriptions or if you know the manager, you may type here and search. For further search features, click the **Options Link** to expand additional search methods. Your results appear in the left box. **Highlight** any or all results and click the **Insert Button** to include as your filter choice here.

\*Notes: CTRL + Click to choose more than one.

If you need to view several departments and have a numbered list, you can use the department selection on the Detailed Filters/Page 2 below.

Project ID...

You can **Search** by either the Project ID, Project Descriptions or if you know the manager, you may type here and search. For further search features, click the **Options Link** to expand additional search methods. Your results appear in the left box. **Highlight** any or all results and click the **Insert Button** to include as your filter choice here.

### **Legacy FIN015 – Department Summary Report 2022**

|               | *Notes: CTRL + Click to choose more than one. If you need to view several departments and have a numbered list, you can use the department selection on the Detailed Filters/Page 2 below.                                                     |
|---------------|------------------------------------------------------------------------------------------------------------------------------------------------------------------------------------------------------------------------------------------------|
| Account Type  | Default <b>unchecked</b> will allow for both. You do not need to click "Select All" to do so. Otherwise, choose to <b>limit</b> the report results to Revenue or Expense by <b>checking</b> the appropriate boxes.                             |
| KK Group      | Default for this report is set to <b>Budgetary</b> and <b>Non-Budgetary</b> as selected only. Otherwise, choose to <b>limit</b> it to Budget Group type by <b>checking</b> the appropriate boxes as needed to focus and limit viewing results. |
| Ledger        | If you know a particular Ledger you would like to filter by, enter here.                                                                                                                                                                       |
| Budget Period | The budget year automatically fills with the current operating year and you may override if you prefer by <b>typing</b> in the box.                                                                                                            |

2. If you are satisfied with your choices and do not need to engage Detailed Filters, click the **Finish Button**. Otherwise, to run by other FoaPs elements, click the **Next Button**.