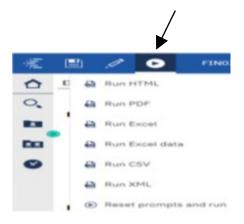

### RUN REPORT AND DOWN LOAD OPTIONS

Click the "Run as" button (white circle) on the upper left hand toolbar of your screen to see selections for running or exporting your results:

- HTML
- PDF
- Excel
- Excel Data
- CSV
- XML
- Reset prompts and run