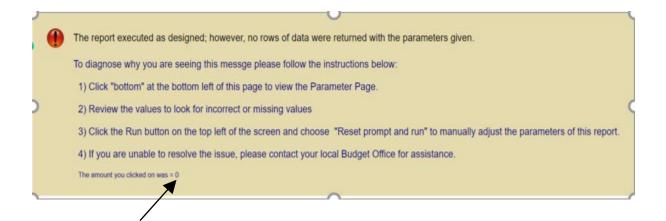

# Drill-Through Message or Error

The message below will be displayed when a zero amount without supporting details is clicked on during a drill through. The same message will be displayed when a drill through has error. If that happens, the statement below, "The amount you clicked on was," will match the amount clicked on the report.