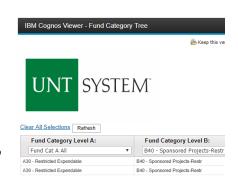

| Fund Category | You can either <b>enter</b> a Fund Cat within this box <b>or paste</b> . Several numbers may be entered here but each one must be on its own line to filter correctly. When you are ready, <b>click</b> the <b>Insert Button</b> . All items you have typed/pasted in to the box will move to the <b>Choices Box</b> . |
|---------------|------------------------------------------------------------------------------------------------------------------------------------------------------------------------------------------------------------------------------------------------------------------------------------------------------------------------|
| Fund          | If you know a particular Fund you would like to filter by, enter here.                                                                                                                                                                                                                                                 |
| Function      | If you know a particular Function you would like to filter by, enter here.                                                                                                                                                                                                                                             |