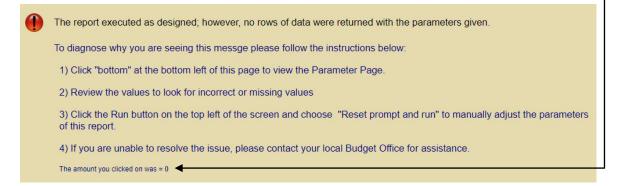

The selection you have made on the prompt page is listed automatically below the "No Data" message. Again, to re-run the report with a different selection, click on the "Run as" button on the upper left hand of the toolbar on your screen, and then click on the Reset prompts and run option (see note below for further instruction).

## Drill-Through Message or Error

The message below will be displayed when a zero amount without supporting details is clicked on during a drill through. The same message will be displayed when a drill through has error. If that happens, the statement below, "The amount you clicked on was," will match the amount clicked on the report. -