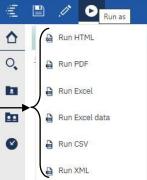

#### **RUN REPORT AND DOWNLOAD OPTIONS**

Click on the "Run as" button (white circle) on the upper left hand of the toolbar of your screen to see selections for running or exporting your results:

- Run PDF HTML 2 PDF Run Excel • Excel 🔒 Run Excel data Excel Data Run CSV CSV
  - XML